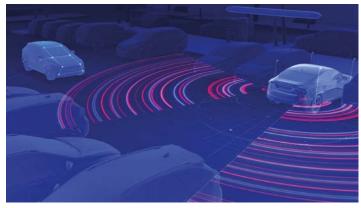

#### IntelliSafe – Safety Assistance

City Safety - Collision Avoidance & Mitigation with Intersection Support Pedestrian, Cyclist & Large Animal Detection

Front & Rear Collision Warning & Mitigation Support

Driver Alert Control (DAC)

Cross Traffic Alert (CTA)

Lane Keeping Aid (LKA)

Run-off Road Mitigation with Road Edge Detection

Blind Spot Information System with Steer Assist

Oncoming Lane Mitigation

|                                                                                                                                                                                                                                                                                                                                                                                                                                                                                                                                                                                                                                                                                                                                                                 | Т5                                                                                | т8                                                                 | T8P                                                                                                            |
|-----------------------------------------------------------------------------------------------------------------------------------------------------------------------------------------------------------------------------------------------------------------------------------------------------------------------------------------------------------------------------------------------------------------------------------------------------------------------------------------------------------------------------------------------------------------------------------------------------------------------------------------------------------------------------------------------------------------------------------------------------------------|-----------------------------------------------------------------------------------|--------------------------------------------------------------------|----------------------------------------------------------------------------------------------------------------|
| Driving Dynamics                                                                                                                                                                                                                                                                                                                                                                                                                                                                                                                                                                                                                                                                                                                                                |                                                                                   |                                                                    |                                                                                                                |
| Drive-E Engine with Turbocharger                                                                                                                                                                                                                                                                                                                                                                                                                                                                                                                                                                                                                                                                                                                                | S                                                                                 | -                                                                  | -                                                                                                              |
| Drive-E Engine with Turbocharger & Supercharger                                                                                                                                                                                                                                                                                                                                                                                                                                                                                                                                                                                                                                                                                                                 | -                                                                                 | S                                                                  | S                                                                                                              |
| Electric Rear Axle Drive (ERAD)                                                                                                                                                                                                                                                                                                                                                                                                                                                                                                                                                                                                                                                                                                                                 | -                                                                                 | S                                                                  | S                                                                                                              |
| All Wheel Drive (AWD)                                                                                                                                                                                                                                                                                                                                                                                                                                                                                                                                                                                                                                                                                                                                           | S                                                                                 | S                                                                  | S                                                                                                              |
| 8-Speed Automatic Transmission with Geartronic                                                                                                                                                                                                                                                                                                                                                                                                                                                                                                                                                                                                                                                                                                                  | S                                                                                 | S                                                                  | S                                                                                                              |
| Drive Mode Settings                                                                                                                                                                                                                                                                                                                                                                                                                                                                                                                                                                                                                                                                                                                                             | S                                                                                 | S                                                                  | S                                                                                                              |
| Electric Power Assist Steering (EPAS) with Adjustable                                                                                                                                                                                                                                                                                                                                                                                                                                                                                                                                                                                                                                                                                                           |                                                                                   |                                                                    |                                                                                                                |
| Steering Wheel Force                                                                                                                                                                                                                                                                                                                                                                                                                                                                                                                                                                                                                                                                                                                                            | S                                                                                 | S                                                                  | S                                                                                                              |
| Dynamic Chassis                                                                                                                                                                                                                                                                                                                                                                                                                                                                                                                                                                                                                                                                                                                                                 | S                                                                                 | S                                                                  | S                                                                                                              |
| Electronic Power Parking Brake with Auto Hold Function                                                                                                                                                                                                                                                                                                                                                                                                                                                                                                                                                                                                                                                                                                          | S                                                                                 | S                                                                  | S                                                                                                              |
| Hill Start Assist (HSA)                                                                                                                                                                                                                                                                                                                                                                                                                                                                                                                                                                                                                                                                                                                                         | S                                                                                 | S                                                                  | S                                                                                                              |
| Hill Descent Control (HDC)                                                                                                                                                                                                                                                                                                                                                                                                                                                                                                                                                                                                                                                                                                                                      | S                                                                                 | S                                                                  | S                                                                                                              |
|                                                                                                                                                                                                                                                                                                                                                                                                                                                                                                                                                                                                                                                                                                                                                                 |                                                                                   |                                                                    |                                                                                                                |
| Electronic Brakeforce Distribution (EBD)                                                                                                                                                                                                                                                                                                                                                                                                                                                                                                                                                                                                                                                                                                                        | S                                                                                 | S                                                                  | S                                                                                                              |
| Electronic Stability Control (ESC)                                                                                                                                                                                                                                                                                                                                                                                                                                                                                                                                                                                                                                                                                                                              | S                                                                                 | S                                                                  | S                                                                                                              |
| Engine Start/Stop System                                                                                                                                                                                                                                                                                                                                                                                                                                                                                                                                                                                                                                                                                                                                        | S                                                                                 | S                                                                  | S                                                                                                              |
| 11.6 kWh Lithium-Ion Hybrid Battery                                                                                                                                                                                                                                                                                                                                                                                                                                                                                                                                                                                                                                                                                                                             | -                                                                                 | S                                                                  | S                                                                                                              |
| Driver Display, Controls & Information                                                                                                                                                                                                                                                                                                                                                                                                                                                                                                                                                                                                                                                                                                                          |                                                                                   |                                                                    |                                                                                                                |
| Digital Instrument Cluster with 12.3" TFT Adaptive Digital                                                                                                                                                                                                                                                                                                                                                                                                                                                                                                                                                                                                                                                                                                      |                                                                                   |                                                                    |                                                                                                                |
| Display                                                                                                                                                                                                                                                                                                                                                                                                                                                                                                                                                                                                                                                                                                                                                         | S                                                                                 | S                                                                  | S                                                                                                              |
| Head-Up Display (HUD)                                                                                                                                                                                                                                                                                                                                                                                                                                                                                                                                                                                                                                                                                                                                           | -                                                                                 | S                                                                  | S                                                                                                              |
| ntelligent Driver Information System (IDIS)                                                                                                                                                                                                                                                                                                                                                                                                                                                                                                                                                                                                                                                                                                                     | S                                                                                 | S                                                                  | S                                                                                                              |
| Sensus Navigation                                                                                                                                                                                                                                                                                                                                                                                                                                                                                                                                                                                                                                                                                                                                               | -                                                                                 | S                                                                  | S                                                                                                              |
| Road Sign Information System (RSI)                                                                                                                                                                                                                                                                                                                                                                                                                                                                                                                                                                                                                                                                                                                              | S                                                                                 | S                                                                  | S                                                                                                              |
| 3-Spoke Leather Steering Wheel with Unideco Inlay                                                                                                                                                                                                                                                                                                                                                                                                                                                                                                                                                                                                                                                                                                               | S                                                                                 | -                                                                  | -                                                                                                              |
| 3-Spoke Sports Leather Steering Wheel with Unideco Inlay                                                                                                                                                                                                                                                                                                                                                                                                                                                                                                                                                                                                                                                                                                        | -                                                                                 | S                                                                  | S                                                                                                              |
| _eather-Wrapped Gear Lever                                                                                                                                                                                                                                                                                                                                                                                                                                                                                                                                                                                                                                                                                                                                      | S                                                                                 | _                                                                  | -                                                                                                              |
| Orrefors® Crystal Gear Lever with Illumination                                                                                                                                                                                                                                                                                                                                                                                                                                                                                                                                                                                                                                                                                                                  | -                                                                                 | S                                                                  | S                                                                                                              |
| Diamond-Cut Engine Start/Stop Knob, Drive Mode                                                                                                                                                                                                                                                                                                                                                                                                                                                                                                                                                                                                                                                                                                                  |                                                                                   |                                                                    | 0                                                                                                              |
| Selector & Volume Knob                                                                                                                                                                                                                                                                                                                                                                                                                                                                                                                                                                                                                                                                                                                                          | S                                                                                 | S                                                                  | S                                                                                                              |
| Steering Wheel Controls                                                                                                                                                                                                                                                                                                                                                                                                                                                                                                                                                                                                                                                                                                                                         | S                                                                                 | S                                                                  | S                                                                                                              |
| Voice Control                                                                                                                                                                                                                                                                                                                                                                                                                                                                                                                                                                                                                                                                                                                                                   | S                                                                                 | S                                                                  | S                                                                                                              |
|                                                                                                                                                                                                                                                                                                                                                                                                                                                                                                                                                                                                                                                                                                                                                                 |                                                                                   |                                                                    |                                                                                                                |
| Digital Owner's Manual                                                                                                                                                                                                                                                                                                                                                                                                                                                                                                                                                                                                                                                                                                                                          | S                                                                                 | S                                                                  | S                                                                                                              |
| Intellisafe - Preventive Safety                                                                                                                                                                                                                                                                                                                                                                                                                                                                                                                                                                                                                                                                                                                                 |                                                                                   |                                                                    |                                                                                                                |
| City Safety - Collision Avoidance & Mitigation with Intersection                                                                                                                                                                                                                                                                                                                                                                                                                                                                                                                                                                                                                                                                                                | _                                                                                 | _                                                                  |                                                                                                                |
| Support Pedestrian, Cyclist & Large Animal Detection                                                                                                                                                                                                                                                                                                                                                                                                                                                                                                                                                                                                                                                                                                            | S                                                                                 | S                                                                  | S                                                                                                              |
| Front & Rear Collision Warning & Mitigation Support                                                                                                                                                                                                                                                                                                                                                                                                                                                                                                                                                                                                                                                                                                             | S                                                                                 | S                                                                  | S                                                                                                              |
| Driver Alert Control (DAC)                                                                                                                                                                                                                                                                                                                                                                                                                                                                                                                                                                                                                                                                                                                                      | S                                                                                 | S                                                                  | S                                                                                                              |
| Lane Keeping Aid (LKA)                                                                                                                                                                                                                                                                                                                                                                                                                                                                                                                                                                                                                                                                                                                                          | S                                                                                 | S                                                                  | S                                                                                                              |
| Run-Off Road Mitigation with Road Edge Detection                                                                                                                                                                                                                                                                                                                                                                                                                                                                                                                                                                                                                                                                                                                | S                                                                                 | S                                                                  | S                                                                                                              |
|                                                                                                                                                                                                                                                                                                                                                                                                                                                                                                                                                                                                                                                                                                                                                                 | S                                                                                 | S                                                                  | S                                                                                                              |
| Uncoming Lane Mitigation                                                                                                                                                                                                                                                                                                                                                                                                                                                                                                                                                                                                                                                                                                                                        | S                                                                                 | S                                                                  | S                                                                                                              |
|                                                                                                                                                                                                                                                                                                                                                                                                                                                                                                                                                                                                                                                                                                                                                                 | 5                                                                                 |                                                                    | S                                                                                                              |
| Blind Spot Information System (BLIS) with Steer Assist                                                                                                                                                                                                                                                                                                                                                                                                                                                                                                                                                                                                                                                                                                          | S                                                                                 | S                                                                  |                                                                                                                |
| Blind Spot Information System (BLIS) with Steer Assist<br>Cross Traffic Alert (CTA)                                                                                                                                                                                                                                                                                                                                                                                                                                                                                                                                                                                                                                                                             |                                                                                   | S<br>S                                                             | S                                                                                                              |
| Blind Spot Information System (BLIS) with Steer Assist<br>Cross Traffic Alert (CTA)<br>Seat Belt Detection with Graphical Indicator for All Seats                                                                                                                                                                                                                                                                                                                                                                                                                                                                                                                                                                                                               | S<br>S                                                                            |                                                                    |                                                                                                                |
| Blind Spot Information System (BLIS) with Steer Assist<br>Cross Traffic Alert (CTA)<br>Seat Belt Detection with Graphical Indicator for All Seats<br>Anti-Lock Brake System (ABS)                                                                                                                                                                                                                                                                                                                                                                                                                                                                                                                                                                               | S<br>S<br>S                                                                       | S<br>S                                                             | S                                                                                                              |
| Blind Spot Information System (BLIS) with Steer Assist<br>Cross Traffic Alert (CTA)<br>Seat Belt Detection with Graphical Indicator for All Seats<br>Anti-Lock Brake System (ABS)<br>Emergency Brake Assist (EBA)                                                                                                                                                                                                                                                                                                                                                                                                                                                                                                                                               | S<br>S                                                                            | S                                                                  |                                                                                                                |
| Blind Spot Information System (BLIS) with Steer Assist<br>Cross Traffic Alert (CTA)<br>Seat Belt Detection with Graphical Indicator for All Seats<br>Anti-Lock Brake System (ABS)<br>Emergency Brake Assist (EBA)<br>Intellisafe - Protective Safety                                                                                                                                                                                                                                                                                                                                                                                                                                                                                                            | S<br>S<br>S                                                                       | S<br>S<br>S                                                        | S<br>S                                                                                                         |
| Blind Spot Information System (BLIS) with Steer Assist<br>Cross Traffic Alert (CTA)<br>Seat Belt Detection with Graphical Indicator for All Seats<br>Anti-Lock Brake System (ABS)<br>Emergency Brake Assist (EBA)<br>Intellisafe - Protective Safety<br>Pre-Prepared Restraints (PRS)                                                                                                                                                                                                                                                                                                                                                                                                                                                                           | S<br>S<br>S<br>S                                                                  | S<br>S<br>S                                                        | S<br>S<br>S                                                                                                    |
| Blind Spot Information System (BLIS) with Steer Assist<br>Cross Traffic Alert (CTA)<br>Seat Belt Detection with Graphical Indicator for All Seats<br>Anti-Lock Brake System (ABS)<br>Emergency Brake Assist (EBA)<br>Intellisafe - Protective Safety<br>Pre-Prepared Restraints (PRS)<br>Run-Off Road Protection                                                                                                                                                                                                                                                                                                                                                                                                                                                | S<br>S<br>S<br>S<br>S                                                             | S<br>S<br>S<br>S<br>S                                              | S<br>S<br>S<br>S                                                                                               |
| Blind Spot Information System (BLIS) with Steer Assist<br>Cross Traffic Alert (CTA)<br>Seat Belt Detection with Graphical Indicator for All Seats<br>Anti-Lock Brake System (ABS)<br>Emergency Brake Assist (EBA)<br>Intellisate - Protective Safety<br>Pre-Prepared Restraints (PRS)<br>Run-Off Road Protection<br>Dual Stage Driver & Front Passenger Airbags                                                                                                                                                                                                                                                                                                                                                                                                 | S<br>S<br>S<br>S                                                                  | S<br>S<br>S                                                        | S<br>S<br>S                                                                                                    |
| Blind Spot Information System (BLIS) with Steer Assist<br>Cross Traffic Alert (CTA)<br>Seat Belt Detection with Graphical Indicator for All Seats<br>Anti-Lock Brake System (ABS)<br>Emergency Brake Assist (EBA)<br>Intellisate - Protective Safety<br>Pre-Prepared Restraints (PRS)<br>Run-Off Road Protection<br>Dual Stage Driver & Front Passenger Airbags<br>Side Impact Protection System (SIPS) with Dual Chamber                                                                                                                                                                                                                                                                                                                                       | S<br>S<br>S<br>S<br>S<br>S                                                        | S<br>S<br>S<br>S<br>S                                              | S<br>S<br>S<br>S                                                                                               |
| Blind Spot Information System (BLIS) with Steer Assist<br>Cross Traffic Alert (CTA)<br>Seat Belt Detection with Graphical Indicator for All Seats<br>Anti-Lock Brake System (ABS)<br>Emergency Brake Assist (EBA)<br>Intellisafe - Protective Safety<br>Pre-Prepared Restraints (PRS)<br>Run-Off Road Protection<br>Dual Stage Driver & Front Passenger Airbags<br>Side Impact Protection System (SIPS) with Dual Chamber<br>SIPS Airbags                                                                                                                                                                                                                                                                                                                       | S<br>S<br>S<br>S<br>S<br>S<br>S                                                   | S<br>S<br>S<br>S<br>S<br>S                                         | S<br>S<br>S<br>S<br>S                                                                                          |
| Blind Spot Information System (BLIS) with Steer Assist<br>Cross Traffic Alert (CTA)<br>Seat Belt Detection with Graphical Indicator for All Seats<br>Anti-Lock Brake System (ABS)<br>Emergency Brake Assist (EBA)<br>Intellisafe - Protective Safety<br>Pre-Prepared Restraints (PRS)<br>Run-Off Road Protection<br>Dual Stage Driver & Front Passenger Airbags<br>Side Impact Protection System (SIPS) with Dual Chamber<br>SIPS Airbags<br>Full-Length Inflatable Curtains (IC)                                                                                                                                                                                                                                                                               | S<br>S<br>S<br>S<br>S<br>S<br>S<br>S                                              | S<br>S<br>S<br>S<br>S<br>S<br>S                                    | S<br>S<br>S<br>S<br>S<br>S                                                                                     |
| Blind Spot Information System (BLIS) with Steer Assist<br>Cross Traffic Alert (CTA)<br>Seat Belt Detection with Graphical Indicator for All Seats<br>Anti-Lock Brake System (ABS)<br>Emergency Brake Assist (EBA)<br>Intellisafe - Protective Safety<br>Pre-Prepared Restraints (PRS)<br>Run-Off Road Protection<br>Dual Stage Driver & Front Passenger Airbags<br>Side Impact Protection System (SIPS) with Dual Chamber<br>SIPS Airbags<br>Full-Length Inflatable Curtains (IC)<br>Whiplash Protection System (WHIPS) for Front Seats                                                                                                                                                                                                                         | S<br>S<br>S<br>S<br>S<br>S<br>S<br>S<br>S<br>S<br>S<br>S                          | S<br>S<br>S<br>S<br>S<br>S<br>S<br>S<br>S<br>S                     | S<br>S<br>S<br>S<br>S<br>S<br>S<br>S<br>S                                                                      |
| Blind Spot Information System (BLIS) with Steer Assist<br>Cross Traffic Alert (CTA)<br>Seat Belt Detection with Graphical Indicator for All Seats<br>Anti-Lock Brake System (ABS)<br>Emergency Brake Assist (EBA)<br>Intellisate - Protective Safety<br>Pre-Prepared Restraints (PRS)<br>Run-Off Road Protection<br>Dual Stage Driver & Front Passenger Airbags<br>Side Impact Protection System (SIPS) with Dual Chamber<br>SIPS Airbags<br>Full-Length Inflatable Curtains (IC)<br>Whiplash Protection System (WHIPS) for Front Seats                                                                                                                                                                                                                         | S<br>S<br>S<br>S<br>S<br>S<br>S<br>S                                              | S<br>S<br>S<br>S<br>S<br>S<br>S<br>S<br>S<br>S<br>S<br>S           | S<br>S<br>S<br>S<br>S<br>S<br>S<br>S<br>S<br>S<br>S                                                            |
| Blind Spot Information System (BLIS) with Steer Assist<br>Cross Traffic Alert (CTA)<br>Seat Belt Detection with Graphical Indicator for All Seats<br>Anti-Lock Brake System (ABS)<br>Emergency Brake Assist (EBA)<br>Intellisafe - Protective Safety<br>Pre-Prepared Restraints (PRS)<br>Run-Off Road Protection<br>Dual Stage Driver & Front Passenger Airbags<br>Side Impact Protection System (SIPS) with Dual Chamber<br>SIPS Airbags<br>Full-Length Inflatable Curtains (IC)<br>Whiplash Protection System (WHIPS) for Front Seats<br>Post-Collision Auto Braking & Unlocking                                                                                                                                                                              | S<br>S<br>S<br>S<br>S<br>S<br>S<br>S<br>S<br>S<br>S<br>S                          | S<br>S<br>S<br>S<br>S<br>S<br>S<br>S<br>S<br>S                     | S<br>S<br>S<br>S<br>S<br>S<br>S<br>S<br>S                                                                      |
| Blind Spot Information System (BLIS) with Steer Assist<br>Cross Traffic Alert (CTA)<br>Seat Belt Detection with Graphical Indicator for All Seats<br>Anti-Lock Brake System (ABS)<br>Emergency Brake Assist (EBA)<br>Intellisafe - Protective Safety<br>Pre-Prepared Restraints (PRS)<br>Run-Off Road Protection<br>Dual Stage Driver & Front Passenger Airbags<br>Side Impact Protection System (SIPS) with Dual Chamber<br>SIPS Airbags<br>Full-Length Inflatable Curtains (IC)<br>Whiplash Protection System (WHIPS) for Front Seats<br>Post-Collision Auto Braking & Unlocking<br>Collapsible Steering Column                                                                                                                                               | S<br>S<br>S<br>S<br>S<br>S<br>S<br>S<br>S<br>S<br>S<br>S                          | S<br>S<br>S<br>S<br>S<br>S<br>S<br>S<br>S<br>S<br>S<br>S           | S<br>S<br>S<br>S<br>S<br>S<br>S<br>S<br>S<br>S                                                                 |
| Blind Spot Information System (BLIS) with Steer Assist<br>Cross Traffic Alert (CTA)<br>Seat Belt Detection with Graphical Indicator for All Seats<br>Anti-Lock Brake System (ABS)<br>Emergency Brake Assist (EBA)<br>Intellisafe - Protective Safety<br>Pre-Prepared Restraints (PRS)<br>Run-Off Road Protection<br>Dual Stage Driver & Front Passenger Airbags<br>Side Impact Protection System (SIPS) with Dual Chamber<br>SIPS Airbags<br>Full-Length Inflatable Curtains (IC)<br>Whiplash Protection System (WHIPS) for Front Seats<br>Post-Collision Auto Braking & Unlocking<br>Collapsible Steering Column<br>Brake Pedal Release                                                                                                                        | S<br>S<br>S<br>S<br>S<br>S<br>S<br>S<br>S<br>S<br>S<br>S<br>S<br>S                | S<br>S<br>S<br>S<br>S<br>S<br>S<br>S<br>S<br>S<br>S<br>S           | S<br>S<br>S<br>S<br>S<br>S<br>S<br>S<br>S<br>S<br>S<br>S                                                       |
| Blind Spot Information System (BLIS) with Steer Assist<br>Cross Traffic Alert (CTA)<br>Seat Belt Detection with Graphical Indicator for All Seats<br>Anti-Lock Brake System (ABS)<br>Emergency Brake Assist (EBA)<br>Intellisafe - Protective Safety<br>Pre-Prepared Restraints (PRS)<br>Run-Off Road Protection<br>Dual Stage Driver & Front Passenger Airbags<br>Side Impact Protection System (SIPS) with Dual Chamber<br>SIPS Airbags<br>Full-Length Inflatable Curtains (IC)<br>Whiplash Protection System (WHIPS) for Front Seats<br>Post-Collision Auto Braking & Unlocking<br>Collapsible Steering Column<br>Brake Pedal Release<br>Energy Absorbing Seat Cushions                                                                                      | S<br>S<br>S<br>S<br>S<br>S<br>S<br>S<br>S<br>S<br>S<br>S<br>S<br>S<br>S<br>S<br>S | S<br>S<br>S<br>S<br>S<br>S<br>S<br>S<br>S<br>S<br>S<br>S<br>S<br>S | \$<br>\$<br>\$<br>\$<br>\$<br>\$<br>\$<br>\$<br>\$<br>\$<br>\$<br>\$<br>\$<br>\$<br>\$<br>\$<br>\$<br>\$<br>\$ |
| Oncoming Lane Mitigation<br>Blind Spot Information System (BLIS) with Steer Assist<br>Cross Traffic Alert (CTA)<br>Seat Belt Detection with Graphical Indicator for All Seats<br>Anti-Lock Brake System (ABS)<br>Emergency Brake Assist (EBA)<br>Intellisate - Protective Safety<br>Pre-Prepared Restraints (PRS)<br>Run-Off Road Protection<br>Dual Stage Driver & Front Passenger Airbags<br>Side Impact Protection System (SIPS) with Dual Chamber<br>SIPS Airbags<br>Full-Length Inflatable Curtains (IC)<br>Whiplash Protection System (WHIPS) for Front Seats<br>Post-Collision Auto Braking & Unlocking<br>Collapsible Steering Column<br>Brake Pedal Release<br>Energy Absorbing Seat Cushions<br>Intellisate - Child Safety<br>Power Child Safety Lock | S<br>S<br>S<br>S<br>S<br>S<br>S<br>S<br>S<br>S<br>S<br>S<br>S<br>S<br>S<br>S<br>S | S<br>S<br>S<br>S<br>S<br>S<br>S<br>S<br>S<br>S<br>S<br>S<br>S<br>S | \$<br>\$<br>\$<br>\$<br>\$<br>\$<br>\$<br>\$<br>\$<br>\$<br>\$<br>\$<br>\$<br>\$<br>\$<br>\$<br>\$<br>\$<br>\$ |
| Blind Spot Information System (BLIS) with Steer Assist<br>Cross Traffic Alert (CTA)<br>Seat Belt Detection with Graphical Indicator for All Seats<br>Anti-Lock Brake System (ABS)<br>Emergency Brake Assist (EBA)<br>Intellisafe - Protective Safety<br>Pre-Prepared Restraints (PRS)<br>Run-Off Road Protection<br>Dual Stage Driver & Front Passenger Airbags<br>Side Impact Protection System (SIPS) with Dual Chamber<br>SIPS Airbags<br>Full-Length Inflatable Curtains (IC)<br>Whiplash Protection System (WHIPS) for Front Seats<br>Post-Collision Auto Braking & Unlocking<br>Collapsible Steering Column<br>Brake Pedal Release<br>Energy Absorbing Seat Cushions<br>Intellisafe - Child Safety                                                        | S<br>S<br>S<br>S<br>S<br>S<br>S<br>S<br>S<br>S<br>S<br>S<br>S<br>S<br>S           | S<br>S<br>S<br>S<br>S<br>S<br>S<br>S<br>S<br>S<br>S<br>S<br>S<br>S | \$<br>\$<br>\$<br>\$<br>\$<br>\$<br>\$<br>\$<br>\$<br>\$<br>\$<br>\$<br>\$<br>\$<br>\$<br>\$<br>\$<br>\$<br>\$ |