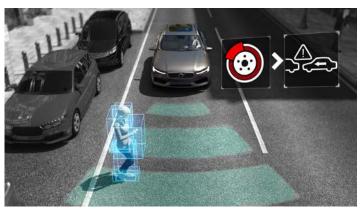

#### IntelliSafe – Safety Assistance

City Safety - Collision Avoidance & Mitigation with Intersection Support Pedestrian, Cyclist & Large Animal Detection

Front & Rear Collision Warning & Mitigation Support