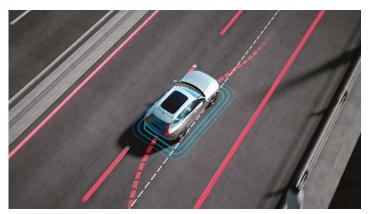

Driver Alert Control (DAC)

Cross Traffic Alert (CTA)

Lane Keeping Aid (LKA)

Run-off Road Mitigation with Road Edge Detection

Blind Spot Information System with Steer Assist

Oncoming Lane Mitigation

|                                                                                                                                                                                                                                                                                                                                                                                                                                                                                                                                                                                                                                                                                                                                                                 | Т5                                                                                | т8                                                                 | T8P                                                                                                            |
|-----------------------------------------------------------------------------------------------------------------------------------------------------------------------------------------------------------------------------------------------------------------------------------------------------------------------------------------------------------------------------------------------------------------------------------------------------------------------------------------------------------------------------------------------------------------------------------------------------------------------------------------------------------------------------------------------------------------------------------------------------------------|-----------------------------------------------------------------------------------|--------------------------------------------------------------------|----------------------------------------------------------------------------------------------------------------|
| Driving Dynamics                                                                                                                                                                                                                                                                                                                                                                                                                                                                                                                                                                                                                                                                                                                                                |                                                                                   |                                                                    |                                                                                                                |
| Drive-E Engine with Turbocharger                                                                                                                                                                                                                                                                                                                                                                                                                                                                                                                                                                                                                                                                                                                                | S                                                                                 | -                                                                  | -                                                                                                              |
| Drive-E Engine with Turbocharger & Supercharger                                                                                                                                                                                                                                                                                                                                                                                                                                                                                                                                                                                                                                                                                                                 | -                                                                                 | S                                                                  | S                                                                                                              |
| Electric Rear Axle Drive (ERAD)                                                                                                                                                                                                                                                                                                                                                                                                                                                                                                                                                                                                                                                                                                                                 | -                                                                                 | S                                                                  | S                                                                                                              |
| All Wheel Drive (AWD)                                                                                                                                                                                                                                                                                                                                                                                                                                                                                                                                                                                                                                                                                                                                           | S                                                                                 | S                                                                  | S                                                                                                              |
| 8-Speed Automatic Transmission with Geartronic                                                                                                                                                                                                                                                                                                                                                                                                                                                                                                                                                                                                                                                                                                                  | S                                                                                 | S                                                                  | S                                                                                                              |
| Drive Mode Settings                                                                                                                                                                                                                                                                                                                                                                                                                                                                                                                                                                                                                                                                                                                                             | S                                                                                 | S                                                                  | S                                                                                                              |
| Electric Power Assist Steering (EPAS) with Adjustable                                                                                                                                                                                                                                                                                                                                                                                                                                                                                                                                                                                                                                                                                                           |                                                                                   |                                                                    |                                                                                                                |
| Steering Wheel Force                                                                                                                                                                                                                                                                                                                                                                                                                                                                                                                                                                                                                                                                                                                                            | S                                                                                 | S                                                                  | S                                                                                                              |
| Dynamic Chassis                                                                                                                                                                                                                                                                                                                                                                                                                                                                                                                                                                                                                                                                                                                                                 | S                                                                                 | S                                                                  | S                                                                                                              |
| Electronic Power Parking Brake with Auto Hold Function                                                                                                                                                                                                                                                                                                                                                                                                                                                                                                                                                                                                                                                                                                          | S                                                                                 | S                                                                  | S                                                                                                              |
| Hill Start Assist (HSA)                                                                                                                                                                                                                                                                                                                                                                                                                                                                                                                                                                                                                                                                                                                                         | S                                                                                 | S                                                                  | S                                                                                                              |
| Hill Descent Control (HDC)                                                                                                                                                                                                                                                                                                                                                                                                                                                                                                                                                                                                                                                                                                                                      | S                                                                                 | S                                                                  | S                                                                                                              |
|                                                                                                                                                                                                                                                                                                                                                                                                                                                                                                                                                                                                                                                                                                                                                                 |                                                                                   |                                                                    |                                                                                                                |
| Electronic Brakeforce Distribution (EBD)                                                                                                                                                                                                                                                                                                                                                                                                                                                                                                                                                                                                                                                                                                                        | S                                                                                 | S                                                                  | S                                                                                                              |
| Electronic Stability Control (ESC)                                                                                                                                                                                                                                                                                                                                                                                                                                                                                                                                                                                                                                                                                                                              | S                                                                                 | S                                                                  | S                                                                                                              |
| Engine Start/Stop System                                                                                                                                                                                                                                                                                                                                                                                                                                                                                                                                                                                                                                                                                                                                        | S                                                                                 | S                                                                  | S                                                                                                              |
| 11.6 kWh Lithium-Ion Hybrid Battery                                                                                                                                                                                                                                                                                                                                                                                                                                                                                                                                                                                                                                                                                                                             | -                                                                                 | S                                                                  | S                                                                                                              |
| Driver Display, Controls & Information                                                                                                                                                                                                                                                                                                                                                                                                                                                                                                                                                                                                                                                                                                                          |                                                                                   |                                                                    |                                                                                                                |
| Digital Instrument Cluster with 12.3" TFT Adaptive Digital                                                                                                                                                                                                                                                                                                                                                                                                                                                                                                                                                                                                                                                                                                      |                                                                                   |                                                                    |                                                                                                                |
| Display                                                                                                                                                                                                                                                                                                                                                                                                                                                                                                                                                                                                                                                                                                                                                         | S                                                                                 | S                                                                  | S                                                                                                              |
| Head-Up Display (HUD)                                                                                                                                                                                                                                                                                                                                                                                                                                                                                                                                                                                                                                                                                                                                           | -                                                                                 | S                                                                  | S                                                                                                              |
| ntelligent Driver Information System (IDIS)                                                                                                                                                                                                                                                                                                                                                                                                                                                                                                                                                                                                                                                                                                                     | S                                                                                 | S                                                                  | S                                                                                                              |
| Sensus Navigation                                                                                                                                                                                                                                                                                                                                                                                                                                                                                                                                                                                                                                                                                                                                               | -                                                                                 | S                                                                  | S                                                                                                              |
| Road Sign Information System (RSI)                                                                                                                                                                                                                                                                                                                                                                                                                                                                                                                                                                                                                                                                                                                              | S                                                                                 | S                                                                  | S                                                                                                              |
| 3-Spoke Leather Steering Wheel with Unideco Inlay                                                                                                                                                                                                                                                                                                                                                                                                                                                                                                                                                                                                                                                                                                               | S                                                                                 | -                                                                  | -                                                                                                              |
| 3-Spoke Sports Leather Steering Wheel with Unideco Inlay                                                                                                                                                                                                                                                                                                                                                                                                                                                                                                                                                                                                                                                                                                        | -                                                                                 | S                                                                  | S                                                                                                              |
| _eather-Wrapped Gear Lever                                                                                                                                                                                                                                                                                                                                                                                                                                                                                                                                                                                                                                                                                                                                      | S                                                                                 | _                                                                  | -                                                                                                              |
| Orrefors® Crystal Gear Lever with Illumination                                                                                                                                                                                                                                                                                                                                                                                                                                                                                                                                                                                                                                                                                                                  | -                                                                                 | S                                                                  | S                                                                                                              |
| Diamond-Cut Engine Start/Stop Knob, Drive Mode                                                                                                                                                                                                                                                                                                                                                                                                                                                                                                                                                                                                                                                                                                                  |                                                                                   |                                                                    | 0                                                                                                              |
| Selector & Volume Knob                                                                                                                                                                                                                                                                                                                                                                                                                                                                                                                                                                                                                                                                                                                                          | S                                                                                 | S                                                                  | S                                                                                                              |
| Steering Wheel Controls                                                                                                                                                                                                                                                                                                                                                                                                                                                                                                                                                                                                                                                                                                                                         | S                                                                                 | S                                                                  | S                                                                                                              |
| Voice Control                                                                                                                                                                                                                                                                                                                                                                                                                                                                                                                                                                                                                                                                                                                                                   | S                                                                                 | S                                                                  | S                                                                                                              |
|                                                                                                                                                                                                                                                                                                                                                                                                                                                                                                                                                                                                                                                                                                                                                                 |                                                                                   |                                                                    |                                                                                                                |
| Digital Owner's Manual                                                                                                                                                                                                                                                                                                                                                                                                                                                                                                                                                                                                                                                                                                                                          | S                                                                                 | S                                                                  | S                                                                                                              |
| Intellisafe - Preventive Safety                                                                                                                                                                                                                                                                                                                                                                                                                                                                                                                                                                                                                                                                                                                                 |                                                                                   |                                                                    |                                                                                                                |
| City Safety - Collision Avoidance & Mitigation with Intersection                                                                                                                                                                                                                                                                                                                                                                                                                                                                                                                                                                                                                                                                                                | _                                                                                 | _                                                                  |                                                                                                                |
| Support Pedestrian, Cyclist & Large Animal Detection                                                                                                                                                                                                                                                                                                                                                                                                                                                                                                                                                                                                                                                                                                            | S                                                                                 | S                                                                  | S                                                                                                              |
| Front & Rear Collision Warning & Mitigation Support                                                                                                                                                                                                                                                                                                                                                                                                                                                                                                                                                                                                                                                                                                             | S                                                                                 | S                                                                  | S                                                                                                              |
| Driver Alert Control (DAC)                                                                                                                                                                                                                                                                                                                                                                                                                                                                                                                                                                                                                                                                                                                                      | S                                                                                 | S                                                                  | S                                                                                                              |
| Lane Keeping Aid (LKA)                                                                                                                                                                                                                                                                                                                                                                                                                                                                                                                                                                                                                                                                                                                                          | S                                                                                 | S                                                                  | S                                                                                                              |
| Run-Off Road Mitigation with Road Edge Detection                                                                                                                                                                                                                                                                                                                                                                                                                                                                                                                                                                                                                                                                                                                | S                                                                                 | S                                                                  | S                                                                                                              |
|                                                                                                                                                                                                                                                                                                                                                                                                                                                                                                                                                                                                                                                                                                                                                                 | S                                                                                 | S                                                                  | S                                                                                                              |
| Uncoming Lane Mitigation                                                                                                                                                                                                                                                                                                                                                                                                                                                                                                                                                                                                                                                                                                                                        | S                                                                                 | S                                                                  | S                                                                                                              |
|                                                                                                                                                                                                                                                                                                                                                                                                                                                                                                                                                                                                                                                                                                                                                                 | 5                                                                                 |                                                                    | S                                                                                                              |
| Blind Spot Information System (BLIS) with Steer Assist                                                                                                                                                                                                                                                                                                                                                                                                                                                                                                                                                                                                                                                                                                          | S                                                                                 | S                                                                  |                                                                                                                |
| Blind Spot Information System (BLIS) with Steer Assist<br>Cross Traffic Alert (CTA)                                                                                                                                                                                                                                                                                                                                                                                                                                                                                                                                                                                                                                                                             |                                                                                   | S<br>S                                                             | S                                                                                                              |
| Blind Spot Information System (BLIS) with Steer Assist<br>Cross Traffic Alert (CTA)<br>Seat Belt Detection with Graphical Indicator for All Seats                                                                                                                                                                                                                                                                                                                                                                                                                                                                                                                                                                                                               | S<br>S                                                                            |                                                                    |                                                                                                                |
| Blind Spot Information System (BLIS) with Steer Assist<br>Cross Traffic Alert (CTA)<br>Seat Belt Detection with Graphical Indicator for All Seats<br>Anti-Lock Brake System (ABS)                                                                                                                                                                                                                                                                                                                                                                                                                                                                                                                                                                               | S<br>S<br>S                                                                       | S<br>S                                                             | S                                                                                                              |
| Blind Spot Information System (BLIS) with Steer Assist<br>Cross Traffic Alert (CTA)<br>Seat Belt Detection with Graphical Indicator for All Seats<br>Anti-Lock Brake System (ABS)<br>Emergency Brake Assist (EBA)                                                                                                                                                                                                                                                                                                                                                                                                                                                                                                                                               | S<br>S                                                                            | S                                                                  |                                                                                                                |
| Blind Spot Information System (BLIS) with Steer Assist<br>Cross Traffic Alert (CTA)<br>Seat Belt Detection with Graphical Indicator for All Seats<br>Anti-Lock Brake System (ABS)<br>Emergency Brake Assist (EBA)<br>Intellisafe - Protective Safety                                                                                                                                                                                                                                                                                                                                                                                                                                                                                                            | S<br>S<br>S                                                                       | S<br>S<br>S                                                        | S<br>S                                                                                                         |
| Blind Spot Information System (BLIS) with Steer Assist<br>Cross Traffic Alert (CTA)<br>Seat Belt Detection with Graphical Indicator for All Seats<br>Anti-Lock Brake System (ABS)<br>Emergency Brake Assist (EBA)<br>Intellisafe - Protective Safety<br>Pre-Prepared Restraints (PRS)                                                                                                                                                                                                                                                                                                                                                                                                                                                                           | S<br>S<br>S<br>S                                                                  | S<br>S<br>S                                                        | S<br>S<br>S                                                                                                    |
| Blind Spot Information System (BLIS) with Steer Assist<br>Cross Traffic Alert (CTA)<br>Seat Belt Detection with Graphical Indicator for All Seats<br>Anti-Lock Brake System (ABS)<br>Emergency Brake Assist (EBA)<br>Intellisafe - Protective Safety<br>Pre-Prepared Restraints (PRS)<br>Run-Off Road Protection                                                                                                                                                                                                                                                                                                                                                                                                                                                | S<br>S<br>S<br>S<br>S                                                             | S<br>S<br>S<br>S<br>S                                              | S<br>S<br>S<br>S                                                                                               |
| Blind Spot Information System (BLIS) with Steer Assist<br>Cross Traffic Alert (CTA)<br>Seat Belt Detection with Graphical Indicator for All Seats<br>Anti-Lock Brake System (ABS)<br>Emergency Brake Assist (EBA)<br>Intellisate - Protective Safety<br>Pre-Prepared Restraints (PRS)<br>Run-Off Road Protection<br>Dual Stage Driver & Front Passenger Airbags                                                                                                                                                                                                                                                                                                                                                                                                 | S<br>S<br>S<br>S                                                                  | S<br>S<br>S                                                        | S<br>S<br>S                                                                                                    |
| Blind Spot Information System (BLIS) with Steer Assist<br>Cross Traffic Alert (CTA)<br>Seat Belt Detection with Graphical Indicator for All Seats<br>Anti-Lock Brake System (ABS)<br>Emergency Brake Assist (EBA)<br>Intellisate - Protective Safety<br>Pre-Prepared Restraints (PRS)<br>Run-Off Road Protection<br>Dual Stage Driver & Front Passenger Airbags<br>Side Impact Protection System (SIPS) with Dual Chamber                                                                                                                                                                                                                                                                                                                                       | S<br>S<br>S<br>S<br>S<br>S                                                        | S<br>S<br>S<br>S<br>S                                              | S<br>S<br>S<br>S                                                                                               |
| Blind Spot Information System (BLIS) with Steer Assist<br>Cross Traffic Alert (CTA)<br>Seat Belt Detection with Graphical Indicator for All Seats<br>Anti-Lock Brake System (ABS)<br>Emergency Brake Assist (EBA)<br>Intellisafe - Protective Safety<br>Pre-Prepared Restraints (PRS)<br>Run-Off Road Protection<br>Dual Stage Driver & Front Passenger Airbags<br>Side Impact Protection System (SIPS) with Dual Chamber<br>SIPS Airbags                                                                                                                                                                                                                                                                                                                       | S<br>S<br>S<br>S<br>S<br>S<br>S                                                   | S<br>S<br>S<br>S<br>S<br>S                                         | S<br>S<br>S<br>S<br>S                                                                                          |
| Blind Spot Information System (BLIS) with Steer Assist<br>Cross Traffic Alert (CTA)<br>Seat Belt Detection with Graphical Indicator for All Seats<br>Anti-Lock Brake System (ABS)<br>Emergency Brake Assist (EBA)<br>Intellisafe - Protective Safety<br>Pre-Prepared Restraints (PRS)<br>Run-Off Road Protection<br>Dual Stage Driver & Front Passenger Airbags<br>Side Impact Protection System (SIPS) with Dual Chamber<br>SIPS Airbags<br>Full-Length Inflatable Curtains (IC)                                                                                                                                                                                                                                                                               | S<br>S<br>S<br>S<br>S<br>S<br>S<br>S                                              | S<br>S<br>S<br>S<br>S<br>S<br>S                                    | S<br>S<br>S<br>S<br>S<br>S                                                                                     |
| Blind Spot Information System (BLIS) with Steer Assist<br>Cross Traffic Alert (CTA)<br>Seat Belt Detection with Graphical Indicator for All Seats<br>Anti-Lock Brake System (ABS)<br>Emergency Brake Assist (EBA)<br>Intellisafe - Protective Safety<br>Pre-Prepared Restraints (PRS)<br>Run-Off Road Protection<br>Dual Stage Driver & Front Passenger Airbags<br>Side Impact Protection System (SIPS) with Dual Chamber<br>SIPS Airbags<br>Full-Length Inflatable Curtains (IC)<br>Whiplash Protection System (WHIPS) for Front Seats                                                                                                                                                                                                                         | S<br>S<br>S<br>S<br>S<br>S<br>S<br>S<br>S<br>S<br>S<br>S                          | S<br>S<br>S<br>S<br>S<br>S<br>S<br>S<br>S<br>S                     | S<br>S<br>S<br>S<br>S<br>S<br>S<br>S<br>S                                                                      |
| Blind Spot Information System (BLIS) with Steer Assist<br>Cross Traffic Alert (CTA)<br>Seat Belt Detection with Graphical Indicator for All Seats<br>Anti-Lock Brake System (ABS)<br>Emergency Brake Assist (EBA)<br>Intellisate - Protective Safety<br>Pre-Prepared Restraints (PRS)<br>Run-Off Road Protection<br>Dual Stage Driver & Front Passenger Airbags<br>Side Impact Protection System (SIPS) with Dual Chamber<br>SIPS Airbags<br>Full-Length Inflatable Curtains (IC)<br>Whiplash Protection System (WHIPS) for Front Seats                                                                                                                                                                                                                         | S<br>S<br>S<br>S<br>S<br>S<br>S<br>S                                              | S<br>S<br>S<br>S<br>S<br>S<br>S<br>S<br>S<br>S<br>S<br>S           | S<br>S<br>S<br>S<br>S<br>S<br>S<br>S<br>S<br>S<br>S                                                            |
| Blind Spot Information System (BLIS) with Steer Assist<br>Cross Traffic Alert (CTA)<br>Seat Belt Detection with Graphical Indicator for All Seats<br>Anti-Lock Brake System (ABS)<br>Emergency Brake Assist (EBA)<br>Intellisafe - Protective Safety<br>Pre-Prepared Restraints (PRS)<br>Run-Off Road Protection<br>Dual Stage Driver & Front Passenger Airbags<br>Side Impact Protection System (SIPS) with Dual Chamber<br>SIPS Airbags<br>Full-Length Inflatable Curtains (IC)<br>Whiplash Protection System (WHIPS) for Front Seats<br>Post-Collision Auto Braking & Unlocking                                                                                                                                                                              | S<br>S<br>S<br>S<br>S<br>S<br>S<br>S<br>S<br>S<br>S<br>S                          | S<br>S<br>S<br>S<br>S<br>S<br>S<br>S<br>S<br>S                     | S<br>S<br>S<br>S<br>S<br>S<br>S<br>S<br>S                                                                      |
| Blind Spot Information System (BLIS) with Steer Assist<br>Cross Traffic Alert (CTA)<br>Seat Belt Detection with Graphical Indicator for All Seats<br>Anti-Lock Brake System (ABS)<br>Emergency Brake Assist (EBA)<br>Intellisafe - Protective Safety<br>Pre-Prepared Restraints (PRS)<br>Run-Off Road Protection<br>Dual Stage Driver & Front Passenger Airbags<br>Side Impact Protection System (SIPS) with Dual Chamber<br>SIPS Airbags<br>Full-Length Inflatable Curtains (IC)<br>Whiplash Protection System (WHIPS) for Front Seats<br>Post-Collision Auto Braking & Unlocking<br>Collapsible Steering Column                                                                                                                                               | S<br>S<br>S<br>S<br>S<br>S<br>S<br>S<br>S<br>S<br>S<br>S                          | S<br>S<br>S<br>S<br>S<br>S<br>S<br>S<br>S<br>S<br>S<br>S           | S<br>S<br>S<br>S<br>S<br>S<br>S<br>S<br>S<br>S                                                                 |
| Blind Spot Information System (BLIS) with Steer Assist<br>Cross Traffic Alert (CTA)<br>Seat Belt Detection with Graphical Indicator for All Seats<br>Anti-Lock Brake System (ABS)<br>Emergency Brake Assist (EBA)<br>Intellisafe - Protective Safety<br>Pre-Prepared Restraints (PRS)<br>Run-Off Road Protection<br>Dual Stage Driver & Front Passenger Airbags<br>Side Impact Protection System (SIPS) with Dual Chamber<br>SIPS Airbags<br>Full-Length Inflatable Curtains (IC)<br>Whiplash Protection System (WHIPS) for Front Seats<br>Post-Collision Auto Braking & Unlocking<br>Collapsible Steering Column<br>Brake Pedal Release                                                                                                                        | S<br>S<br>S<br>S<br>S<br>S<br>S<br>S<br>S<br>S<br>S<br>S<br>S<br>S                | S<br>S<br>S<br>S<br>S<br>S<br>S<br>S<br>S<br>S<br>S<br>S           | S<br>S<br>S<br>S<br>S<br>S<br>S<br>S<br>S<br>S<br>S<br>S                                                       |
| Blind Spot Information System (BLIS) with Steer Assist<br>Cross Traffic Alert (CTA)<br>Seat Belt Detection with Graphical Indicator for All Seats<br>Anti-Lock Brake System (ABS)<br>Emergency Brake Assist (EBA)<br>Intellisafe - Protective Safety<br>Pre-Prepared Restraints (PRS)<br>Run-Off Road Protection<br>Dual Stage Driver & Front Passenger Airbags<br>Side Impact Protection System (SIPS) with Dual Chamber<br>SIPS Airbags<br>Full-Length Inflatable Curtains (IC)<br>Whiplash Protection System (WHIPS) for Front Seats<br>Post-Collision Auto Braking & Unlocking<br>Collapsible Steering Column<br>Brake Pedal Release<br>Energy Absorbing Seat Cushions                                                                                      | S<br>S<br>S<br>S<br>S<br>S<br>S<br>S<br>S<br>S<br>S<br>S<br>S<br>S<br>S<br>S<br>S | S<br>S<br>S<br>S<br>S<br>S<br>S<br>S<br>S<br>S<br>S<br>S<br>S<br>S | \$<br>\$<br>\$<br>\$<br>\$<br>\$<br>\$<br>\$<br>\$<br>\$<br>\$<br>\$<br>\$<br>\$<br>\$<br>\$<br>\$<br>\$<br>\$ |
| Oncoming Lane Mitigation<br>Blind Spot Information System (BLIS) with Steer Assist<br>Cross Traffic Alert (CTA)<br>Seat Belt Detection with Graphical Indicator for All Seats<br>Anti-Lock Brake System (ABS)<br>Emergency Brake Assist (EBA)<br>Intellisate - Protective Safety<br>Pre-Prepared Restraints (PRS)<br>Run-Off Road Protection<br>Dual Stage Driver & Front Passenger Airbags<br>Side Impact Protection System (SIPS) with Dual Chamber<br>SIPS Airbags<br>Full-Length Inflatable Curtains (IC)<br>Whiplash Protection System (WHIPS) for Front Seats<br>Post-Collision Auto Braking & Unlocking<br>Collapsible Steering Column<br>Brake Pedal Release<br>Energy Absorbing Seat Cushions<br>Intellisate - Child Safety<br>Power Child Safety Lock | S<br>S<br>S<br>S<br>S<br>S<br>S<br>S<br>S<br>S<br>S<br>S<br>S<br>S<br>S<br>S<br>S | S<br>S<br>S<br>S<br>S<br>S<br>S<br>S<br>S<br>S<br>S<br>S<br>S<br>S | \$<br>\$<br>\$<br>\$<br>\$<br>\$<br>\$<br>\$<br>\$<br>\$<br>\$<br>\$<br>\$<br>\$<br>\$<br>\$<br>\$<br>\$<br>\$ |
| Blind Spot Information System (BLIS) with Steer Assist<br>Cross Traffic Alert (CTA)<br>Seat Belt Detection with Graphical Indicator for All Seats<br>Anti-Lock Brake System (ABS)<br>Emergency Brake Assist (EBA)<br>Intellisafe - Protective Safety<br>Pre-Prepared Restraints (PRS)<br>Run-Off Road Protection<br>Dual Stage Driver & Front Passenger Airbags<br>Side Impact Protection System (SIPS) with Dual Chamber<br>SIPS Airbags<br>Full-Length Inflatable Curtains (IC)<br>Whiplash Protection System (WHIPS) for Front Seats<br>Post-Collision Auto Braking & Unlocking<br>Collapsible Steering Column<br>Brake Pedal Release<br>Energy Absorbing Seat Cushions<br>Intellisafe - Child Safety                                                        | S<br>S<br>S<br>S<br>S<br>S<br>S<br>S<br>S<br>S<br>S<br>S<br>S<br>S<br>S           | S<br>S<br>S<br>S<br>S<br>S<br>S<br>S<br>S<br>S<br>S<br>S<br>S<br>S | \$<br>\$<br>\$<br>\$<br>\$<br>\$<br>\$<br>\$<br>\$<br>\$<br>\$<br>\$<br>\$<br>\$<br>\$<br>\$<br>\$<br>\$<br>\$ |