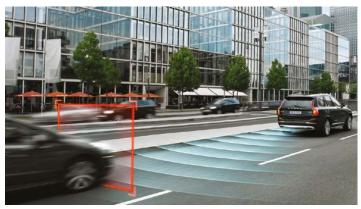

Driver Alert Control (DAC)

Cross Traffic Alert (CTA)

Lane Keeping Aid (LKA)

Run-off Road Mitigation with Road Edge Detection

Blind Spot Information System with Steer Assist

Oncoming Lane Mitigation

|                                                                                                                                                                                                                                                                                                                                                                                                                                                                                                                                                                                                                                                                                                                                                                 | Т5                                                                                | т8                                                                 | T8P                                                                                                            |
|-----------------------------------------------------------------------------------------------------------------------------------------------------------------------------------------------------------------------------------------------------------------------------------------------------------------------------------------------------------------------------------------------------------------------------------------------------------------------------------------------------------------------------------------------------------------------------------------------------------------------------------------------------------------------------------------------------------------------------------------------------------------|-----------------------------------------------------------------------------------|--------------------------------------------------------------------|----------------------------------------------------------------------------------------------------------------|
| Driving Dynamics                                                                                                                                                                                                                                                                                                                                                                                                                                                                                                                                                                                                                                                                                                                                                |                                                                                   |                                                                    |                                                                                                                |
| Drive-E Engine with Turbocharger                                                                                                                                                                                                                                                                                                                                                                                                                                                                                                                                                                                                                                                                                                                                | S                                                                                 | -                                                                  | -                                                                                                              |
| Drive-E Engine with Turbocharger & Supercharger                                                                                                                                                                                                                                                                                                                                                                                                                                                                                                                                                                                                                                                                                                                 | -                                                                                 | S                                                                  | S                                                                                                              |
| Electric Rear Axle Drive (ERAD)                                                                                                                                                                                                                                                                                                                                                                                                                                                                                                                                                                                                                                                                                                                                 | -                                                                                 | S                                                                  | S                                                                                                              |
| All Wheel Drive (AWD)                                                                                                                                                                                                                                                                                                                                                                                                                                                                                                                                                                                                                                                                                                                                           | S                                                                                 | S                                                                  | S                                                                                                              |
| 8-Speed Automatic Transmission with Geartronic                                                                                                                                                                                                                                                                                                                                                                                                                                                                                                                                                                                                                                                                                                                  | S                                                                                 | S                                                                  | S                                                                                                              |
| Drive Mode Settings                                                                                                                                                                                                                                                                                                                                                                                                                                                                                                                                                                                                                                                                                                                                             | S                                                                                 | S                                                                  | S                                                                                                              |
| Electric Power Assist Steering (EPAS) with Adjustable                                                                                                                                                                                                                                                                                                                                                                                                                                                                                                                                                                                                                                                                                                           |                                                                                   |                                                                    |                                                                                                                |
| Steering Wheel Force                                                                                                                                                                                                                                                                                                                                                                                                                                                                                                                                                                                                                                                                                                                                            | S                                                                                 | S                                                                  | S                                                                                                              |
| Dynamic Chassis                                                                                                                                                                                                                                                                                                                                                                                                                                                                                                                                                                                                                                                                                                                                                 | S                                                                                 | S                                                                  | S                                                                                                              |
| Electronic Power Parking Brake with Auto Hold Function                                                                                                                                                                                                                                                                                                                                                                                                                                                                                                                                                                                                                                                                                                          | S                                                                                 | S                                                                  | S                                                                                                              |
| Hill Start Assist (HSA)                                                                                                                                                                                                                                                                                                                                                                                                                                                                                                                                                                                                                                                                                                                                         | S                                                                                 | S                                                                  | S                                                                                                              |
| Hill Descent Control (HDC)                                                                                                                                                                                                                                                                                                                                                                                                                                                                                                                                                                                                                                                                                                                                      | S                                                                                 | S                                                                  | S                                                                                                              |
|                                                                                                                                                                                                                                                                                                                                                                                                                                                                                                                                                                                                                                                                                                                                                                 |                                                                                   |                                                                    |                                                                                                                |
| Electronic Brakeforce Distribution (EBD)                                                                                                                                                                                                                                                                                                                                                                                                                                                                                                                                                                                                                                                                                                                        | S                                                                                 | S                                                                  | S                                                                                                              |
| Electronic Stability Control (ESC)                                                                                                                                                                                                                                                                                                                                                                                                                                                                                                                                                                                                                                                                                                                              | S                                                                                 | S                                                                  | S                                                                                                              |
| Engine Start/Stop System                                                                                                                                                                                                                                                                                                                                                                                                                                                                                                                                                                                                                                                                                                                                        | S                                                                                 | S                                                                  | S                                                                                                              |
| 11.6 kWh Lithium-Ion Hybrid Battery                                                                                                                                                                                                                                                                                                                                                                                                                                                                                                                                                                                                                                                                                                                             | -                                                                                 | S                                                                  | S                                                                                                              |
| Driver Display, Controls & Information                                                                                                                                                                                                                                                                                                                                                                                                                                                                                                                                                                                                                                                                                                                          |                                                                                   |                                                                    |                                                                                                                |
| Digital Instrument Cluster with 12.3" TFT Adaptive Digital                                                                                                                                                                                                                                                                                                                                                                                                                                                                                                                                                                                                                                                                                                      |                                                                                   |                                                                    |                                                                                                                |
| Display                                                                                                                                                                                                                                                                                                                                                                                                                                                                                                                                                                                                                                                                                                                                                         | S                                                                                 | S                                                                  | S                                                                                                              |
| Head-Up Display (HUD)                                                                                                                                                                                                                                                                                                                                                                                                                                                                                                                                                                                                                                                                                                                                           | -                                                                                 | S                                                                  | S                                                                                                              |
| ntelligent Driver Information System (IDIS)                                                                                                                                                                                                                                                                                                                                                                                                                                                                                                                                                                                                                                                                                                                     | S                                                                                 | S                                                                  | S                                                                                                              |
| Sensus Navigation                                                                                                                                                                                                                                                                                                                                                                                                                                                                                                                                                                                                                                                                                                                                               | -                                                                                 | S                                                                  | S                                                                                                              |
| Road Sign Information System (RSI)                                                                                                                                                                                                                                                                                                                                                                                                                                                                                                                                                                                                                                                                                                                              | S                                                                                 | S                                                                  | S                                                                                                              |
| 3-Spoke Leather Steering Wheel with Unideco Inlay                                                                                                                                                                                                                                                                                                                                                                                                                                                                                                                                                                                                                                                                                                               | S                                                                                 | -                                                                  | -                                                                                                              |
| 3-Spoke Sports Leather Steering Wheel with Unideco Inlay                                                                                                                                                                                                                                                                                                                                                                                                                                                                                                                                                                                                                                                                                                        | -                                                                                 | S                                                                  | S                                                                                                              |
| _eather-Wrapped Gear Lever                                                                                                                                                                                                                                                                                                                                                                                                                                                                                                                                                                                                                                                                                                                                      | S                                                                                 | _                                                                  | -                                                                                                              |
| Orrefors® Crystal Gear Lever with Illumination                                                                                                                                                                                                                                                                                                                                                                                                                                                                                                                                                                                                                                                                                                                  | -                                                                                 | S                                                                  | S                                                                                                              |
| Diamond-Cut Engine Start/Stop Knob, Drive Mode                                                                                                                                                                                                                                                                                                                                                                                                                                                                                                                                                                                                                                                                                                                  |                                                                                   |                                                                    | 0                                                                                                              |
| Selector & Volume Knob                                                                                                                                                                                                                                                                                                                                                                                                                                                                                                                                                                                                                                                                                                                                          | S                                                                                 | S                                                                  | S                                                                                                              |
| Steering Wheel Controls                                                                                                                                                                                                                                                                                                                                                                                                                                                                                                                                                                                                                                                                                                                                         | S                                                                                 | S                                                                  | S                                                                                                              |
| Voice Control                                                                                                                                                                                                                                                                                                                                                                                                                                                                                                                                                                                                                                                                                                                                                   | S                                                                                 | S                                                                  | S                                                                                                              |
|                                                                                                                                                                                                                                                                                                                                                                                                                                                                                                                                                                                                                                                                                                                                                                 |                                                                                   |                                                                    |                                                                                                                |
| Digital Owner's Manual                                                                                                                                                                                                                                                                                                                                                                                                                                                                                                                                                                                                                                                                                                                                          | S                                                                                 | S                                                                  | S                                                                                                              |
| Intellisafe - Preventive Safety                                                                                                                                                                                                                                                                                                                                                                                                                                                                                                                                                                                                                                                                                                                                 |                                                                                   |                                                                    |                                                                                                                |
| City Safety - Collision Avoidance & Mitigation with Intersection                                                                                                                                                                                                                                                                                                                                                                                                                                                                                                                                                                                                                                                                                                | _                                                                                 | _                                                                  |                                                                                                                |
| Support Pedestrian, Cyclist & Large Animal Detection                                                                                                                                                                                                                                                                                                                                                                                                                                                                                                                                                                                                                                                                                                            | S                                                                                 | S                                                                  | S                                                                                                              |
| Front & Rear Collision Warning & Mitigation Support                                                                                                                                                                                                                                                                                                                                                                                                                                                                                                                                                                                                                                                                                                             | S                                                                                 | S                                                                  | S                                                                                                              |
| Driver Alert Control (DAC)                                                                                                                                                                                                                                                                                                                                                                                                                                                                                                                                                                                                                                                                                                                                      | S                                                                                 | S                                                                  | S                                                                                                              |
| Lane Keeping Aid (LKA)                                                                                                                                                                                                                                                                                                                                                                                                                                                                                                                                                                                                                                                                                                                                          | S                                                                                 | S                                                                  | S                                                                                                              |
| Run-Off Road Mitigation with Road Edge Detection                                                                                                                                                                                                                                                                                                                                                                                                                                                                                                                                                                                                                                                                                                                | S                                                                                 | S                                                                  | S                                                                                                              |
|                                                                                                                                                                                                                                                                                                                                                                                                                                                                                                                                                                                                                                                                                                                                                                 | S                                                                                 | S                                                                  | S                                                                                                              |
| Uncoming Lane Mitigation                                                                                                                                                                                                                                                                                                                                                                                                                                                                                                                                                                                                                                                                                                                                        | S                                                                                 | S                                                                  | S                                                                                                              |
|                                                                                                                                                                                                                                                                                                                                                                                                                                                                                                                                                                                                                                                                                                                                                                 | 5                                                                                 |                                                                    | S                                                                                                              |
| Blind Spot Information System (BLIS) with Steer Assist                                                                                                                                                                                                                                                                                                                                                                                                                                                                                                                                                                                                                                                                                                          | S                                                                                 | S                                                                  |                                                                                                                |
| Blind Spot Information System (BLIS) with Steer Assist<br>Cross Traffic Alert (CTA)                                                                                                                                                                                                                                                                                                                                                                                                                                                                                                                                                                                                                                                                             |                                                                                   | S<br>S                                                             | S                                                                                                              |
| Blind Spot Information System (BLIS) with Steer Assist<br>Cross Traffic Alert (CTA)<br>Seat Belt Detection with Graphical Indicator for All Seats                                                                                                                                                                                                                                                                                                                                                                                                                                                                                                                                                                                                               | S<br>S                                                                            |                                                                    |                                                                                                                |
| Blind Spot Information System (BLIS) with Steer Assist<br>Cross Traffic Alert (CTA)<br>Seat Belt Detection with Graphical Indicator for All Seats<br>Anti-Lock Brake System (ABS)                                                                                                                                                                                                                                                                                                                                                                                                                                                                                                                                                                               | S<br>S<br>S                                                                       | S<br>S                                                             | S                                                                                                              |
| Blind Spot Information System (BLIS) with Steer Assist<br>Cross Traffic Alert (CTA)<br>Seat Belt Detection with Graphical Indicator for All Seats<br>Anti-Lock Brake System (ABS)<br>Emergency Brake Assist (EBA)                                                                                                                                                                                                                                                                                                                                                                                                                                                                                                                                               | S<br>S                                                                            | S                                                                  |                                                                                                                |
| Blind Spot Information System (BLIS) with Steer Assist<br>Cross Traffic Alert (CTA)<br>Seat Belt Detection with Graphical Indicator for All Seats<br>Anti-Lock Brake System (ABS)<br>Emergency Brake Assist (EBA)<br>Intellisafe - Protective Safety                                                                                                                                                                                                                                                                                                                                                                                                                                                                                                            | S<br>S<br>S                                                                       | S<br>S<br>S                                                        | S<br>S                                                                                                         |
| Blind Spot Information System (BLIS) with Steer Assist<br>Cross Traffic Alert (CTA)<br>Seat Belt Detection with Graphical Indicator for All Seats<br>Anti-Lock Brake System (ABS)<br>Emergency Brake Assist (EBA)<br>Intellisafe - Protective Safety<br>Pre-Prepared Restraints (PRS)                                                                                                                                                                                                                                                                                                                                                                                                                                                                           | S<br>S<br>S<br>S                                                                  | S<br>S<br>S                                                        | S<br>S<br>S                                                                                                    |
| Blind Spot Information System (BLIS) with Steer Assist<br>Cross Traffic Alert (CTA)<br>Seat Belt Detection with Graphical Indicator for All Seats<br>Anti-Lock Brake System (ABS)<br>Emergency Brake Assist (EBA)<br>Intellisafe - Protective Safety<br>Pre-Prepared Restraints (PRS)<br>Run-Off Road Protection                                                                                                                                                                                                                                                                                                                                                                                                                                                | S<br>S<br>S<br>S<br>S                                                             | S<br>S<br>S<br>S<br>S                                              | S<br>S<br>S<br>S                                                                                               |
| Blind Spot Information System (BLIS) with Steer Assist<br>Cross Traffic Alert (CTA)<br>Seat Belt Detection with Graphical Indicator for All Seats<br>Anti-Lock Brake System (ABS)<br>Emergency Brake Assist (EBA)<br>Intellisate - Protective Safety<br>Pre-Prepared Restraints (PRS)<br>Run-Off Road Protection<br>Dual Stage Driver & Front Passenger Airbags                                                                                                                                                                                                                                                                                                                                                                                                 | S<br>S<br>S<br>S                                                                  | S<br>S<br>S                                                        | S<br>S<br>S                                                                                                    |
| Blind Spot Information System (BLIS) with Steer Assist<br>Cross Traffic Alert (CTA)<br>Seat Belt Detection with Graphical Indicator for All Seats<br>Anti-Lock Brake System (ABS)<br>Emergency Brake Assist (EBA)<br>Intellisate - Protective Safety<br>Pre-Prepared Restraints (PRS)<br>Run-Off Road Protection<br>Dual Stage Driver & Front Passenger Airbags<br>Side Impact Protection System (SIPS) with Dual Chamber                                                                                                                                                                                                                                                                                                                                       | S<br>S<br>S<br>S<br>S<br>S                                                        | S<br>S<br>S<br>S<br>S                                              | S<br>S<br>S<br>S                                                                                               |
| Blind Spot Information System (BLIS) with Steer Assist<br>Cross Traffic Alert (CTA)<br>Seat Belt Detection with Graphical Indicator for All Seats<br>Anti-Lock Brake System (ABS)<br>Emergency Brake Assist (EBA)<br>Intellisafe - Protective Safety<br>Pre-Prepared Restraints (PRS)<br>Run-Off Road Protection<br>Dual Stage Driver & Front Passenger Airbags<br>Side Impact Protection System (SIPS) with Dual Chamber<br>SIPS Airbags                                                                                                                                                                                                                                                                                                                       | S<br>S<br>S<br>S<br>S<br>S<br>S                                                   | S<br>S<br>S<br>S<br>S<br>S                                         | S<br>S<br>S<br>S<br>S                                                                                          |
| Blind Spot Information System (BLIS) with Steer Assist<br>Cross Traffic Alert (CTA)<br>Seat Belt Detection with Graphical Indicator for All Seats<br>Anti-Lock Brake System (ABS)<br>Emergency Brake Assist (EBA)<br>Intellisafe - Protective Safety<br>Pre-Prepared Restraints (PRS)<br>Run-Off Road Protection<br>Dual Stage Driver & Front Passenger Airbags<br>Side Impact Protection System (SIPS) with Dual Chamber<br>SIPS Airbags<br>Full-Length Inflatable Curtains (IC)                                                                                                                                                                                                                                                                               | S<br>S<br>S<br>S<br>S<br>S<br>S<br>S                                              | S<br>S<br>S<br>S<br>S<br>S<br>S                                    | S<br>S<br>S<br>S<br>S<br>S                                                                                     |
| Blind Spot Information System (BLIS) with Steer Assist<br>Cross Traffic Alert (CTA)<br>Seat Belt Detection with Graphical Indicator for All Seats<br>Anti-Lock Brake System (ABS)<br>Emergency Brake Assist (EBA)<br>Intellisafe - Protective Safety<br>Pre-Prepared Restraints (PRS)<br>Run-Off Road Protection<br>Dual Stage Driver & Front Passenger Airbags<br>Side Impact Protection System (SIPS) with Dual Chamber<br>SIPS Airbags<br>Full-Length Inflatable Curtains (IC)<br>Whiplash Protection System (WHIPS) for Front Seats                                                                                                                                                                                                                         | S<br>S<br>S<br>S<br>S<br>S<br>S<br>S<br>S<br>S<br>S<br>S                          | S<br>S<br>S<br>S<br>S<br>S<br>S<br>S<br>S<br>S                     | S<br>S<br>S<br>S<br>S<br>S<br>S<br>S<br>S                                                                      |
| Blind Spot Information System (BLIS) with Steer Assist<br>Cross Traffic Alert (CTA)<br>Seat Belt Detection with Graphical Indicator for All Seats<br>Anti-Lock Brake System (ABS)<br>Emergency Brake Assist (EBA)<br>Intellisate - Protective Safety<br>Pre-Prepared Restraints (PRS)<br>Run-Off Road Protection<br>Dual Stage Driver & Front Passenger Airbags<br>Side Impact Protection System (SIPS) with Dual Chamber<br>SIPS Airbags<br>Full-Length Inflatable Curtains (IC)<br>Whiplash Protection System (WHIPS) for Front Seats                                                                                                                                                                                                                         | S<br>S<br>S<br>S<br>S<br>S<br>S<br>S                                              | S<br>S<br>S<br>S<br>S<br>S<br>S<br>S<br>S<br>S<br>S<br>S           | S<br>S<br>S<br>S<br>S<br>S<br>S<br>S<br>S<br>S<br>S                                                            |
| Blind Spot Information System (BLIS) with Steer Assist<br>Cross Traffic Alert (CTA)<br>Seat Belt Detection with Graphical Indicator for All Seats<br>Anti-Lock Brake System (ABS)<br>Emergency Brake Assist (EBA)<br>Intellisafe - Protective Safety<br>Pre-Prepared Restraints (PRS)<br>Run-Off Road Protection<br>Dual Stage Driver & Front Passenger Airbags<br>Side Impact Protection System (SIPS) with Dual Chamber<br>SIPS Airbags<br>Full-Length Inflatable Curtains (IC)<br>Whiplash Protection System (WHIPS) for Front Seats<br>Post-Collision Auto Braking & Unlocking                                                                                                                                                                              | S<br>S<br>S<br>S<br>S<br>S<br>S<br>S<br>S<br>S<br>S<br>S                          | S<br>S<br>S<br>S<br>S<br>S<br>S<br>S<br>S<br>S                     | S<br>S<br>S<br>S<br>S<br>S<br>S<br>S<br>S                                                                      |
| Blind Spot Information System (BLIS) with Steer Assist<br>Cross Traffic Alert (CTA)<br>Seat Belt Detection with Graphical Indicator for All Seats<br>Anti-Lock Brake System (ABS)<br>Emergency Brake Assist (EBA)<br>Intellisafe - Protective Safety<br>Pre-Prepared Restraints (PRS)<br>Run-Off Road Protection<br>Dual Stage Driver & Front Passenger Airbags<br>Side Impact Protection System (SIPS) with Dual Chamber<br>SIPS Airbags<br>Full-Length Inflatable Curtains (IC)<br>Whiplash Protection System (WHIPS) for Front Seats<br>Post-Collision Auto Braking & Unlocking<br>Collapsible Steering Column                                                                                                                                               | S<br>S<br>S<br>S<br>S<br>S<br>S<br>S<br>S<br>S<br>S<br>S                          | S<br>S<br>S<br>S<br>S<br>S<br>S<br>S<br>S<br>S<br>S<br>S           | S<br>S<br>S<br>S<br>S<br>S<br>S<br>S<br>S<br>S                                                                 |
| Blind Spot Information System (BLIS) with Steer Assist<br>Cross Traffic Alert (CTA)<br>Seat Belt Detection with Graphical Indicator for All Seats<br>Anti-Lock Brake System (ABS)<br>Emergency Brake Assist (EBA)<br>Intellisafe - Protective Safety<br>Pre-Prepared Restraints (PRS)<br>Run-Off Road Protection<br>Dual Stage Driver & Front Passenger Airbags<br>Side Impact Protection System (SIPS) with Dual Chamber<br>SIPS Airbags<br>Full-Length Inflatable Curtains (IC)<br>Whiplash Protection System (WHIPS) for Front Seats<br>Post-Collision Auto Braking & Unlocking<br>Collapsible Steering Column<br>Brake Pedal Release                                                                                                                        | S<br>S<br>S<br>S<br>S<br>S<br>S<br>S<br>S<br>S<br>S<br>S<br>S<br>S                | S<br>S<br>S<br>S<br>S<br>S<br>S<br>S<br>S<br>S<br>S<br>S           | S<br>S<br>S<br>S<br>S<br>S<br>S<br>S<br>S<br>S<br>S<br>S                                                       |
| Blind Spot Information System (BLIS) with Steer Assist<br>Cross Traffic Alert (CTA)<br>Seat Belt Detection with Graphical Indicator for All Seats<br>Anti-Lock Brake System (ABS)<br>Emergency Brake Assist (EBA)<br>Intellisafe - Protective Safety<br>Pre-Prepared Restraints (PRS)<br>Run-Off Road Protection<br>Dual Stage Driver & Front Passenger Airbags<br>Side Impact Protection System (SIPS) with Dual Chamber<br>SIPS Airbags<br>Full-Length Inflatable Curtains (IC)<br>Whiplash Protection System (WHIPS) for Front Seats<br>Post-Collision Auto Braking & Unlocking<br>Collapsible Steering Column<br>Brake Pedal Release<br>Energy Absorbing Seat Cushions                                                                                      | S<br>S<br>S<br>S<br>S<br>S<br>S<br>S<br>S<br>S<br>S<br>S<br>S<br>S<br>S<br>S<br>S | S<br>S<br>S<br>S<br>S<br>S<br>S<br>S<br>S<br>S<br>S<br>S<br>S<br>S | \$<br>\$<br>\$<br>\$<br>\$<br>\$<br>\$<br>\$<br>\$<br>\$<br>\$<br>\$<br>\$<br>\$<br>\$<br>\$<br>\$<br>\$<br>\$ |
| Oncoming Lane Mitigation<br>Blind Spot Information System (BLIS) with Steer Assist<br>Cross Traffic Alert (CTA)<br>Seat Belt Detection with Graphical Indicator for All Seats<br>Anti-Lock Brake System (ABS)<br>Emergency Brake Assist (EBA)<br>Intellisate - Protective Safety<br>Pre-Prepared Restraints (PRS)<br>Run-Off Road Protection<br>Dual Stage Driver & Front Passenger Airbags<br>Side Impact Protection System (SIPS) with Dual Chamber<br>SIPS Airbags<br>Full-Length Inflatable Curtains (IC)<br>Whiplash Protection System (WHIPS) for Front Seats<br>Post-Collision Auto Braking & Unlocking<br>Collapsible Steering Column<br>Brake Pedal Release<br>Energy Absorbing Seat Cushions<br>Intellisate - Child Safety<br>Power Child Safety Lock | S<br>S<br>S<br>S<br>S<br>S<br>S<br>S<br>S<br>S<br>S<br>S<br>S<br>S<br>S<br>S<br>S | S<br>S<br>S<br>S<br>S<br>S<br>S<br>S<br>S<br>S<br>S<br>S<br>S<br>S | \$<br>\$<br>\$<br>\$<br>\$<br>\$<br>\$<br>\$<br>\$<br>\$<br>\$<br>\$<br>\$<br>\$<br>\$<br>\$<br>\$<br>\$<br>\$ |
| Blind Spot Information System (BLIS) with Steer Assist<br>Cross Traffic Alert (CTA)<br>Seat Belt Detection with Graphical Indicator for All Seats<br>Anti-Lock Brake System (ABS)<br>Emergency Brake Assist (EBA)<br>Intellisafe - Protective Safety<br>Pre-Prepared Restraints (PRS)<br>Run-Off Road Protection<br>Dual Stage Driver & Front Passenger Airbags<br>Side Impact Protection System (SIPS) with Dual Chamber<br>SIPS Airbags<br>Full-Length Inflatable Curtains (IC)<br>Whiplash Protection System (WHIPS) for Front Seats<br>Post-Collision Auto Braking & Unlocking<br>Collapsible Steering Column<br>Brake Pedal Release<br>Energy Absorbing Seat Cushions<br>Intellisafe - Child Safety                                                        | S<br>S<br>S<br>S<br>S<br>S<br>S<br>S<br>S<br>S<br>S<br>S<br>S<br>S<br>S           | S<br>S<br>S<br>S<br>S<br>S<br>S<br>S<br>S<br>S<br>S<br>S<br>S<br>S | \$<br>\$<br>\$<br>\$<br>\$<br>\$<br>\$<br>\$<br>\$<br>\$<br>\$<br>\$<br>\$<br>\$<br>\$<br>\$<br>\$<br>\$<br>\$ |