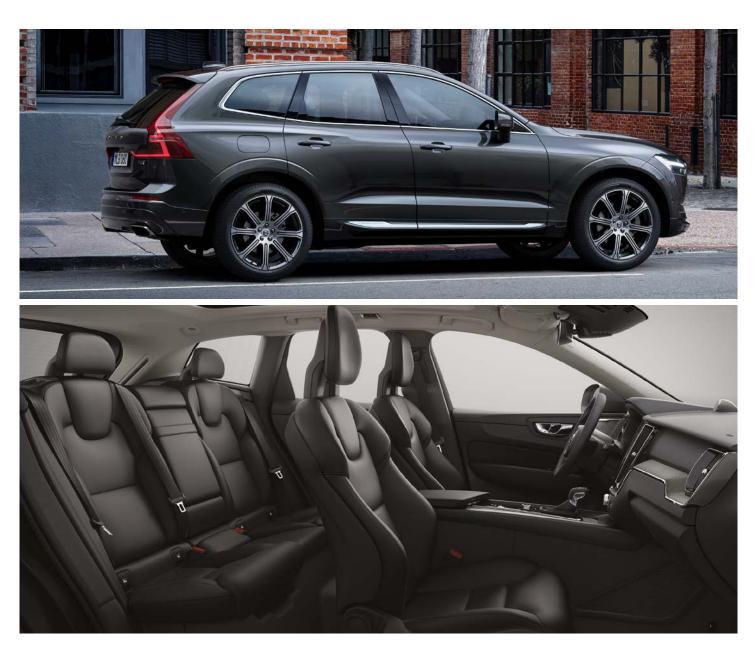

The XC60 possesses all the qualities of good Scandinavian design – understated yet confident, uncluttered and beautiful. It is an SUV that projects poise and power. In profile, the bonnet, rising side window line and sharply angled tailgate highlight its dynamic nature. Up close, the sharp creases and sculpted side panels emphasise its muscular, contemporary character. Everywhere you look there is something to delight. The XC60 is a car that you will always be proud to own, and which you will never tire of looking at.

Made from Orrefors<sup>®</sup> crystal glass, the gear selector in the T8 Twin Engine Inscription blends traditional Swedish materials with advanced design and technology. The shift-by-wire technology allows even smoother operation of the gear selector.

We put as much thought into materials as we do into design. The Tailored dashboard with contrasting stitching and decor in genuine wood or metal allow the materials to speak for themselves. You're surrounded by the precision of skilled craftsmanship, where everything works with accuracy and precision. In the XC60 it's effortless to be in command.