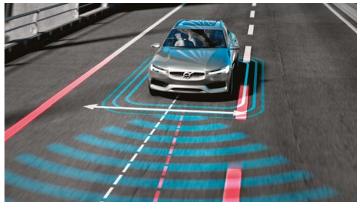

#### IntelliSafe – Safety Assistance

City Safety - Collision Avoidance & Mitigation with Intersection Support Pedestrian, Cyclist & Large Animal Detection

Front & Rear Collision Warning & Mitigation Support

Driver Alert Control (DAC)

Cross Traffic Alert (CTA)

Lane Keeping Aid (LKA)

Run-off Road Mitigation with Road Edge Detection

Blind Spot Information System with Steer Assist

Oncoming Lane Mitigation

|                                                                                                                                                                                                                                                                                                                                                                                                                                                                                                                                                                                                                                                                                                                                                                 | Т5                                                                                | т8                                                                 | T8P                                                                                                            |
|-----------------------------------------------------------------------------------------------------------------------------------------------------------------------------------------------------------------------------------------------------------------------------------------------------------------------------------------------------------------------------------------------------------------------------------------------------------------------------------------------------------------------------------------------------------------------------------------------------------------------------------------------------------------------------------------------------------------------------------------------------------------|-----------------------------------------------------------------------------------|--------------------------------------------------------------------|----------------------------------------------------------------------------------------------------------------|
| Driving Dynamics                                                                                                                                                                                                                                                                                                                                                                                                                                                                                                                                                                                                                                                                                                                                                |                                                                                   |                                                                    |                                                                                                                |
| Drive-E Engine with Turbocharger                                                                                                                                                                                                                                                                                                                                                                                                                                                                                                                                                                                                                                                                                                                                | S                                                                                 | -                                                                  | -                                                                                                              |
| Drive-E Engine with Turbocharger & Supercharger                                                                                                                                                                                                                                                                                                                                                                                                                                                                                                                                                                                                                                                                                                                 | -                                                                                 | S                                                                  | S                                                                                                              |
| Electric Rear Axle Drive (ERAD)                                                                                                                                                                                                                                                                                                                                                                                                                                                                                                                                                                                                                                                                                                                                 | -                                                                                 | S                                                                  | S                                                                                                              |
| All Wheel Drive (AWD)                                                                                                                                                                                                                                                                                                                                                                                                                                                                                                                                                                                                                                                                                                                                           | S                                                                                 | S                                                                  | S                                                                                                              |
| 8-Speed Automatic Transmission with Geartronic                                                                                                                                                                                                                                                                                                                                                                                                                                                                                                                                                                                                                                                                                                                  | S                                                                                 | S                                                                  | S                                                                                                              |
| Drive Mode Settings                                                                                                                                                                                                                                                                                                                                                                                                                                                                                                                                                                                                                                                                                                                                             | S                                                                                 | S                                                                  | S                                                                                                              |
| Electric Power Assist Steering (EPAS) with Adjustable                                                                                                                                                                                                                                                                                                                                                                                                                                                                                                                                                                                                                                                                                                           |                                                                                   |                                                                    |                                                                                                                |
| Steering Wheel Force                                                                                                                                                                                                                                                                                                                                                                                                                                                                                                                                                                                                                                                                                                                                            | S                                                                                 | S                                                                  | S                                                                                                              |
| Dynamic Chassis                                                                                                                                                                                                                                                                                                                                                                                                                                                                                                                                                                                                                                                                                                                                                 | S                                                                                 | S                                                                  | S                                                                                                              |
| Electronic Power Parking Brake with Auto Hold Function                                                                                                                                                                                                                                                                                                                                                                                                                                                                                                                                                                                                                                                                                                          | S                                                                                 | S                                                                  | S                                                                                                              |
| Hill Start Assist (HSA)                                                                                                                                                                                                                                                                                                                                                                                                                                                                                                                                                                                                                                                                                                                                         | S                                                                                 | S                                                                  | S                                                                                                              |
| Hill Descent Control (HDC)                                                                                                                                                                                                                                                                                                                                                                                                                                                                                                                                                                                                                                                                                                                                      | S                                                                                 | S                                                                  | S                                                                                                              |
|                                                                                                                                                                                                                                                                                                                                                                                                                                                                                                                                                                                                                                                                                                                                                                 |                                                                                   |                                                                    |                                                                                                                |
| Electronic Brakeforce Distribution (EBD)                                                                                                                                                                                                                                                                                                                                                                                                                                                                                                                                                                                                                                                                                                                        | S                                                                                 | S                                                                  | S                                                                                                              |
| Electronic Stability Control (ESC)                                                                                                                                                                                                                                                                                                                                                                                                                                                                                                                                                                                                                                                                                                                              | S                                                                                 | S                                                                  | S                                                                                                              |
| Engine Start/Stop System                                                                                                                                                                                                                                                                                                                                                                                                                                                                                                                                                                                                                                                                                                                                        | S                                                                                 | S                                                                  | S                                                                                                              |
| 11.6 kWh Lithium-Ion Hybrid Battery                                                                                                                                                                                                                                                                                                                                                                                                                                                                                                                                                                                                                                                                                                                             | -                                                                                 | S                                                                  | S                                                                                                              |
| Driver Display, Controls & Information                                                                                                                                                                                                                                                                                                                                                                                                                                                                                                                                                                                                                                                                                                                          |                                                                                   |                                                                    |                                                                                                                |
| Digital Instrument Cluster with 12.3" TFT Adaptive Digital                                                                                                                                                                                                                                                                                                                                                                                                                                                                                                                                                                                                                                                                                                      |                                                                                   |                                                                    |                                                                                                                |
| Display                                                                                                                                                                                                                                                                                                                                                                                                                                                                                                                                                                                                                                                                                                                                                         | S                                                                                 | S                                                                  | S                                                                                                              |
| Head-Up Display (HUD)                                                                                                                                                                                                                                                                                                                                                                                                                                                                                                                                                                                                                                                                                                                                           | -                                                                                 | S                                                                  | S                                                                                                              |
| ntelligent Driver Information System (IDIS)                                                                                                                                                                                                                                                                                                                                                                                                                                                                                                                                                                                                                                                                                                                     | S                                                                                 | S                                                                  | S                                                                                                              |
| Sensus Navigation                                                                                                                                                                                                                                                                                                                                                                                                                                                                                                                                                                                                                                                                                                                                               | -                                                                                 | S                                                                  | S                                                                                                              |
| Road Sign Information System (RSI)                                                                                                                                                                                                                                                                                                                                                                                                                                                                                                                                                                                                                                                                                                                              | S                                                                                 | S                                                                  | S                                                                                                              |
| 3-Spoke Leather Steering Wheel with Unideco Inlay                                                                                                                                                                                                                                                                                                                                                                                                                                                                                                                                                                                                                                                                                                               | S                                                                                 | -                                                                  | -                                                                                                              |
| 3-Spoke Sports Leather Steering Wheel with Unideco Inlay                                                                                                                                                                                                                                                                                                                                                                                                                                                                                                                                                                                                                                                                                                        | -                                                                                 | S                                                                  | S                                                                                                              |
| _eather-Wrapped Gear Lever                                                                                                                                                                                                                                                                                                                                                                                                                                                                                                                                                                                                                                                                                                                                      | S                                                                                 | _                                                                  | -                                                                                                              |
| Orrefors® Crystal Gear Lever with Illumination                                                                                                                                                                                                                                                                                                                                                                                                                                                                                                                                                                                                                                                                                                                  | -                                                                                 | S                                                                  | S                                                                                                              |
| Diamond-Cut Engine Start/Stop Knob, Drive Mode                                                                                                                                                                                                                                                                                                                                                                                                                                                                                                                                                                                                                                                                                                                  |                                                                                   |                                                                    | 0                                                                                                              |
| Selector & Volume Knob                                                                                                                                                                                                                                                                                                                                                                                                                                                                                                                                                                                                                                                                                                                                          | S                                                                                 | S                                                                  | S                                                                                                              |
| Steering Wheel Controls                                                                                                                                                                                                                                                                                                                                                                                                                                                                                                                                                                                                                                                                                                                                         | S                                                                                 | S                                                                  | S                                                                                                              |
| Voice Control                                                                                                                                                                                                                                                                                                                                                                                                                                                                                                                                                                                                                                                                                                                                                   | S                                                                                 | S                                                                  | S                                                                                                              |
|                                                                                                                                                                                                                                                                                                                                                                                                                                                                                                                                                                                                                                                                                                                                                                 |                                                                                   |                                                                    |                                                                                                                |
| Digital Owner's Manual                                                                                                                                                                                                                                                                                                                                                                                                                                                                                                                                                                                                                                                                                                                                          | S                                                                                 | S                                                                  | S                                                                                                              |
| Intellisafe - Preventive Safety                                                                                                                                                                                                                                                                                                                                                                                                                                                                                                                                                                                                                                                                                                                                 |                                                                                   |                                                                    |                                                                                                                |
| City Safety - Collision Avoidance & Mitigation with Intersection                                                                                                                                                                                                                                                                                                                                                                                                                                                                                                                                                                                                                                                                                                | _                                                                                 | _                                                                  |                                                                                                                |
| Support Pedestrian, Cyclist & Large Animal Detection                                                                                                                                                                                                                                                                                                                                                                                                                                                                                                                                                                                                                                                                                                            | S                                                                                 | S                                                                  | S                                                                                                              |
| Front & Rear Collision Warning & Mitigation Support                                                                                                                                                                                                                                                                                                                                                                                                                                                                                                                                                                                                                                                                                                             | S                                                                                 | S                                                                  | S                                                                                                              |
| Driver Alert Control (DAC)                                                                                                                                                                                                                                                                                                                                                                                                                                                                                                                                                                                                                                                                                                                                      | S                                                                                 | S                                                                  | S                                                                                                              |
| Lane Keeping Aid (LKA)                                                                                                                                                                                                                                                                                                                                                                                                                                                                                                                                                                                                                                                                                                                                          | S                                                                                 | S                                                                  | S                                                                                                              |
| Run-Off Road Mitigation with Road Edge Detection                                                                                                                                                                                                                                                                                                                                                                                                                                                                                                                                                                                                                                                                                                                | S                                                                                 | S                                                                  | S                                                                                                              |
|                                                                                                                                                                                                                                                                                                                                                                                                                                                                                                                                                                                                                                                                                                                                                                 | S                                                                                 | S                                                                  | S                                                                                                              |
| Uncoming Lane Mitigation                                                                                                                                                                                                                                                                                                                                                                                                                                                                                                                                                                                                                                                                                                                                        | S                                                                                 | S                                                                  | S                                                                                                              |
|                                                                                                                                                                                                                                                                                                                                                                                                                                                                                                                                                                                                                                                                                                                                                                 | 5                                                                                 |                                                                    | S                                                                                                              |
| Blind Spot Information System (BLIS) with Steer Assist                                                                                                                                                                                                                                                                                                                                                                                                                                                                                                                                                                                                                                                                                                          | S                                                                                 | S                                                                  |                                                                                                                |
| Blind Spot Information System (BLIS) with Steer Assist<br>Cross Traffic Alert (CTA)                                                                                                                                                                                                                                                                                                                                                                                                                                                                                                                                                                                                                                                                             |                                                                                   | S<br>S                                                             | S                                                                                                              |
| Blind Spot Information System (BLIS) with Steer Assist<br>Cross Traffic Alert (CTA)<br>Seat Belt Detection with Graphical Indicator for All Seats                                                                                                                                                                                                                                                                                                                                                                                                                                                                                                                                                                                                               | S<br>S                                                                            |                                                                    |                                                                                                                |
| Blind Spot Information System (BLIS) with Steer Assist<br>Cross Traffic Alert (CTA)<br>Seat Belt Detection with Graphical Indicator for All Seats<br>Anti-Lock Brake System (ABS)                                                                                                                                                                                                                                                                                                                                                                                                                                                                                                                                                                               | S<br>S<br>S                                                                       | S<br>S                                                             | S                                                                                                              |
| Blind Spot Information System (BLIS) with Steer Assist<br>Cross Traffic Alert (CTA)<br>Seat Belt Detection with Graphical Indicator for All Seats<br>Anti-Lock Brake System (ABS)<br>Emergency Brake Assist (EBA)                                                                                                                                                                                                                                                                                                                                                                                                                                                                                                                                               | S<br>S                                                                            | S                                                                  |                                                                                                                |
| Blind Spot Information System (BLIS) with Steer Assist<br>Cross Traffic Alert (CTA)<br>Seat Belt Detection with Graphical Indicator for All Seats<br>Anti-Lock Brake System (ABS)<br>Emergency Brake Assist (EBA)<br>Intellisafe - Protective Safety                                                                                                                                                                                                                                                                                                                                                                                                                                                                                                            | S<br>S<br>S                                                                       | S<br>S<br>S                                                        | S<br>S                                                                                                         |
| Blind Spot Information System (BLIS) with Steer Assist<br>Cross Traffic Alert (CTA)<br>Seat Belt Detection with Graphical Indicator for All Seats<br>Anti-Lock Brake System (ABS)<br>Emergency Brake Assist (EBA)<br>Intellisafe - Protective Safety<br>Pre-Prepared Restraints (PRS)                                                                                                                                                                                                                                                                                                                                                                                                                                                                           | S<br>S<br>S<br>S                                                                  | S<br>S<br>S                                                        | S<br>S<br>S                                                                                                    |
| Blind Spot Information System (BLIS) with Steer Assist<br>Cross Traffic Alert (CTA)<br>Seat Belt Detection with Graphical Indicator for All Seats<br>Anti-Lock Brake System (ABS)<br>Emergency Brake Assist (EBA)<br>Intellisafe - Protective Safety<br>Pre-Prepared Restraints (PRS)<br>Run-Off Road Protection                                                                                                                                                                                                                                                                                                                                                                                                                                                | S<br>S<br>S<br>S<br>S                                                             | S<br>S<br>S<br>S<br>S                                              | S<br>S<br>S<br>S                                                                                               |
| Blind Spot Information System (BLIS) with Steer Assist<br>Cross Traffic Alert (CTA)<br>Seat Belt Detection with Graphical Indicator for All Seats<br>Anti-Lock Brake System (ABS)<br>Emergency Brake Assist (EBA)<br>Intellisate - Protective Safety<br>Pre-Prepared Restraints (PRS)<br>Run-Off Road Protection<br>Dual Stage Driver & Front Passenger Airbags                                                                                                                                                                                                                                                                                                                                                                                                 | S<br>S<br>S<br>S                                                                  | S<br>S<br>S                                                        | S<br>S<br>S                                                                                                    |
| Blind Spot Information System (BLIS) with Steer Assist<br>Cross Traffic Alert (CTA)<br>Seat Belt Detection with Graphical Indicator for All Seats<br>Anti-Lock Brake System (ABS)<br>Emergency Brake Assist (EBA)<br>Intellisate - Protective Safety<br>Pre-Prepared Restraints (PRS)<br>Run-Off Road Protection<br>Dual Stage Driver & Front Passenger Airbags<br>Side Impact Protection System (SIPS) with Dual Chamber                                                                                                                                                                                                                                                                                                                                       | S<br>S<br>S<br>S<br>S<br>S                                                        | S<br>S<br>S<br>S<br>S                                              | S<br>S<br>S<br>S                                                                                               |
| Blind Spot Information System (BLIS) with Steer Assist<br>Cross Traffic Alert (CTA)<br>Seat Belt Detection with Graphical Indicator for All Seats<br>Anti-Lock Brake System (ABS)<br>Emergency Brake Assist (EBA)<br>Intellisafe - Protective Safety<br>Pre-Prepared Restraints (PRS)<br>Run-Off Road Protection<br>Dual Stage Driver & Front Passenger Airbags<br>Side Impact Protection System (SIPS) with Dual Chamber<br>SIPS Airbags                                                                                                                                                                                                                                                                                                                       | S<br>S<br>S<br>S<br>S<br>S<br>S                                                   | S<br>S<br>S<br>S<br>S<br>S                                         | S<br>S<br>S<br>S<br>S                                                                                          |
| Blind Spot Information System (BLIS) with Steer Assist<br>Cross Traffic Alert (CTA)<br>Seat Belt Detection with Graphical Indicator for All Seats<br>Anti-Lock Brake System (ABS)<br>Emergency Brake Assist (EBA)<br>Intellisafe - Protective Safety<br>Pre-Prepared Restraints (PRS)<br>Run-Off Road Protection<br>Dual Stage Driver & Front Passenger Airbags<br>Side Impact Protection System (SIPS) with Dual Chamber<br>SIPS Airbags<br>Full-Length Inflatable Curtains (IC)                                                                                                                                                                                                                                                                               | S<br>S<br>S<br>S<br>S<br>S<br>S<br>S                                              | S<br>S<br>S<br>S<br>S<br>S<br>S                                    | S<br>S<br>S<br>S<br>S<br>S                                                                                     |
| Blind Spot Information System (BLIS) with Steer Assist<br>Cross Traffic Alert (CTA)<br>Seat Belt Detection with Graphical Indicator for All Seats<br>Anti-Lock Brake System (ABS)<br>Emergency Brake Assist (EBA)<br>Intellisafe - Protective Safety<br>Pre-Prepared Restraints (PRS)<br>Run-Off Road Protection<br>Dual Stage Driver & Front Passenger Airbags<br>Side Impact Protection System (SIPS) with Dual Chamber<br>SIPS Airbags<br>Full-Length Inflatable Curtains (IC)<br>Whiplash Protection System (WHIPS) for Front Seats                                                                                                                                                                                                                         | S<br>S<br>S<br>S<br>S<br>S<br>S<br>S<br>S<br>S<br>S<br>S                          | S<br>S<br>S<br>S<br>S<br>S<br>S<br>S<br>S<br>S                     | S<br>S<br>S<br>S<br>S<br>S<br>S<br>S<br>S                                                                      |
| Blind Spot Information System (BLIS) with Steer Assist<br>Cross Traffic Alert (CTA)<br>Seat Belt Detection with Graphical Indicator for All Seats<br>Anti-Lock Brake System (ABS)<br>Emergency Brake Assist (EBA)<br>Intellisate - Protective Safety<br>Pre-Prepared Restraints (PRS)<br>Run-Off Road Protection<br>Dual Stage Driver & Front Passenger Airbags<br>Side Impact Protection System (SIPS) with Dual Chamber<br>SIPS Airbags<br>Full-Length Inflatable Curtains (IC)<br>Whiplash Protection System (WHIPS) for Front Seats                                                                                                                                                                                                                         | S<br>S<br>S<br>S<br>S<br>S<br>S<br>S                                              | S<br>S<br>S<br>S<br>S<br>S<br>S<br>S<br>S<br>S<br>S<br>S           | S<br>S<br>S<br>S<br>S<br>S<br>S<br>S<br>S<br>S<br>S                                                            |
| Blind Spot Information System (BLIS) with Steer Assist<br>Cross Traffic Alert (CTA)<br>Seat Belt Detection with Graphical Indicator for All Seats<br>Anti-Lock Brake System (ABS)<br>Emergency Brake Assist (EBA)<br>Intellisafe - Protective Safety<br>Pre-Prepared Restraints (PRS)<br>Run-Off Road Protection<br>Dual Stage Driver & Front Passenger Airbags<br>Side Impact Protection System (SIPS) with Dual Chamber<br>SIPS Airbags<br>Full-Length Inflatable Curtains (IC)<br>Whiplash Protection System (WHIPS) for Front Seats<br>Post-Collision Auto Braking & Unlocking                                                                                                                                                                              | S<br>S<br>S<br>S<br>S<br>S<br>S<br>S<br>S<br>S<br>S<br>S                          | S<br>S<br>S<br>S<br>S<br>S<br>S<br>S<br>S<br>S                     | S<br>S<br>S<br>S<br>S<br>S<br>S<br>S<br>S                                                                      |
| Blind Spot Information System (BLIS) with Steer Assist<br>Cross Traffic Alert (CTA)<br>Seat Belt Detection with Graphical Indicator for All Seats<br>Anti-Lock Brake System (ABS)<br>Emergency Brake Assist (EBA)<br>Intellisafe - Protective Safety<br>Pre-Prepared Restraints (PRS)<br>Run-Off Road Protection<br>Dual Stage Driver & Front Passenger Airbags<br>Side Impact Protection System (SIPS) with Dual Chamber<br>SIPS Airbags<br>Full-Length Inflatable Curtains (IC)<br>Whiplash Protection System (WHIPS) for Front Seats<br>Post-Collision Auto Braking & Unlocking<br>Collapsible Steering Column                                                                                                                                               | S<br>S<br>S<br>S<br>S<br>S<br>S<br>S<br>S<br>S<br>S<br>S                          | S<br>S<br>S<br>S<br>S<br>S<br>S<br>S<br>S<br>S<br>S<br>S           | S<br>S<br>S<br>S<br>S<br>S<br>S<br>S<br>S<br>S                                                                 |
| Blind Spot Information System (BLIS) with Steer Assist<br>Cross Traffic Alert (CTA)<br>Seat Belt Detection with Graphical Indicator for All Seats<br>Anti-Lock Brake System (ABS)<br>Emergency Brake Assist (EBA)<br>Intellisafe - Protective Safety<br>Pre-Prepared Restraints (PRS)<br>Run-Off Road Protection<br>Dual Stage Driver & Front Passenger Airbags<br>Side Impact Protection System (SIPS) with Dual Chamber<br>SIPS Airbags<br>Full-Length Inflatable Curtains (IC)<br>Whiplash Protection System (WHIPS) for Front Seats<br>Post-Collision Auto Braking & Unlocking<br>Collapsible Steering Column<br>Brake Pedal Release                                                                                                                        | S<br>S<br>S<br>S<br>S<br>S<br>S<br>S<br>S<br>S<br>S<br>S<br>S<br>S                | S<br>S<br>S<br>S<br>S<br>S<br>S<br>S<br>S<br>S<br>S<br>S           | S<br>S<br>S<br>S<br>S<br>S<br>S<br>S<br>S<br>S<br>S<br>S                                                       |
| Blind Spot Information System (BLIS) with Steer Assist<br>Cross Traffic Alert (CTA)<br>Seat Belt Detection with Graphical Indicator for All Seats<br>Anti-Lock Brake System (ABS)<br>Emergency Brake Assist (EBA)<br>Intellisafe - Protective Safety<br>Pre-Prepared Restraints (PRS)<br>Run-Off Road Protection<br>Dual Stage Driver & Front Passenger Airbags<br>Side Impact Protection System (SIPS) with Dual Chamber<br>SIPS Airbags<br>Full-Length Inflatable Curtains (IC)<br>Whiplash Protection System (WHIPS) for Front Seats<br>Post-Collision Auto Braking & Unlocking<br>Collapsible Steering Column<br>Brake Pedal Release<br>Energy Absorbing Seat Cushions                                                                                      | S<br>S<br>S<br>S<br>S<br>S<br>S<br>S<br>S<br>S<br>S<br>S<br>S<br>S<br>S<br>S<br>S | S<br>S<br>S<br>S<br>S<br>S<br>S<br>S<br>S<br>S<br>S<br>S<br>S<br>S | \$<br>\$<br>\$<br>\$<br>\$<br>\$<br>\$<br>\$<br>\$<br>\$<br>\$<br>\$<br>\$<br>\$<br>\$<br>\$<br>\$<br>\$<br>\$ |
| Oncoming Lane Mitigation<br>Blind Spot Information System (BLIS) with Steer Assist<br>Cross Traffic Alert (CTA)<br>Seat Belt Detection with Graphical Indicator for All Seats<br>Anti-Lock Brake System (ABS)<br>Emergency Brake Assist (EBA)<br>Intellisate - Protective Safety<br>Pre-Prepared Restraints (PRS)<br>Run-Off Road Protection<br>Dual Stage Driver & Front Passenger Airbags<br>Side Impact Protection System (SIPS) with Dual Chamber<br>SIPS Airbags<br>Full-Length Inflatable Curtains (IC)<br>Whiplash Protection System (WHIPS) for Front Seats<br>Post-Collision Auto Braking & Unlocking<br>Collapsible Steering Column<br>Brake Pedal Release<br>Energy Absorbing Seat Cushions<br>Intellisate - Child Safety<br>Power Child Safety Lock | S<br>S<br>S<br>S<br>S<br>S<br>S<br>S<br>S<br>S<br>S<br>S<br>S<br>S<br>S<br>S<br>S | S<br>S<br>S<br>S<br>S<br>S<br>S<br>S<br>S<br>S<br>S<br>S<br>S<br>S | \$<br>\$<br>\$<br>\$<br>\$<br>\$<br>\$<br>\$<br>\$<br>\$<br>\$<br>\$<br>\$<br>\$<br>\$<br>\$<br>\$<br>\$<br>\$ |
| Blind Spot Information System (BLIS) with Steer Assist<br>Cross Traffic Alert (CTA)<br>Seat Belt Detection with Graphical Indicator for All Seats<br>Anti-Lock Brake System (ABS)<br>Emergency Brake Assist (EBA)<br>Intellisafe - Protective Safety<br>Pre-Prepared Restraints (PRS)<br>Run-Off Road Protection<br>Dual Stage Driver & Front Passenger Airbags<br>Side Impact Protection System (SIPS) with Dual Chamber<br>SIPS Airbags<br>Full-Length Inflatable Curtains (IC)<br>Whiplash Protection System (WHIPS) for Front Seats<br>Post-Collision Auto Braking & Unlocking<br>Collapsible Steering Column<br>Brake Pedal Release<br>Energy Absorbing Seat Cushions<br>Intellisafe - Child Safety                                                        | S<br>S<br>S<br>S<br>S<br>S<br>S<br>S<br>S<br>S<br>S<br>S<br>S<br>S<br>S           | S<br>S<br>S<br>S<br>S<br>S<br>S<br>S<br>S<br>S<br>S<br>S<br>S<br>S | \$<br>\$<br>\$<br>\$<br>\$<br>\$<br>\$<br>\$<br>\$<br>\$<br>\$<br>\$<br>\$<br>\$<br>\$<br>\$<br>\$<br>\$<br>\$ |