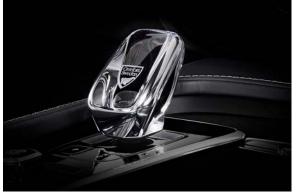

Made from Orrefors<sup>®</sup> crystal glass, the gear selector in the T8 Twin Engine Inscription blends traditional Swedish materials with advanced design and technology. The shift-by-wire technology allows even smoother operation of the gear selector.