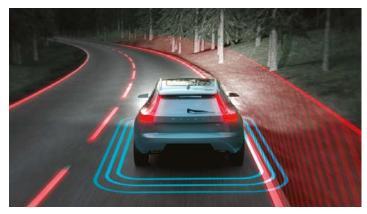

#### IntelliSafe – Safety Assistance

City Safety - Collision Avoidance & Mitigation with Intersection Support Pedestrian, Cyclist & Large Animal Detection

Front & Rear Collision Warning & Mitigation Support

Driver Alert Control (DAC)

Cross Traffic Alert (CTA)

Lane Keeping Aid (LKA)

Run-off Road Mitigation with Road Edge Detection

Blind Spot Information System with Steer Assist

Oncoming Lane Mitigation

|                                                                                                                                                                                                                                                                                                                                                                                                                                                                                                                                                                                                                                                                                                                                                                 | Т5                                                                                | т8                                                                 | T8P                                                                                                            |
|-----------------------------------------------------------------------------------------------------------------------------------------------------------------------------------------------------------------------------------------------------------------------------------------------------------------------------------------------------------------------------------------------------------------------------------------------------------------------------------------------------------------------------------------------------------------------------------------------------------------------------------------------------------------------------------------------------------------------------------------------------------------|-----------------------------------------------------------------------------------|--------------------------------------------------------------------|----------------------------------------------------------------------------------------------------------------|
| Driving Dynamics                                                                                                                                                                                                                                                                                                                                                                                                                                                                                                                                                                                                                                                                                                                                                |                                                                                   |                                                                    |                                                                                                                |
| Drive-E Engine with Turbocharger                                                                                                                                                                                                                                                                                                                                                                                                                                                                                                                                                                                                                                                                                                                                | S                                                                                 | -                                                                  | -                                                                                                              |
| Drive-E Engine with Turbocharger & Supercharger                                                                                                                                                                                                                                                                                                                                                                                                                                                                                                                                                                                                                                                                                                                 | -                                                                                 | S                                                                  | S                                                                                                              |
| Electric Rear Axle Drive (ERAD)                                                                                                                                                                                                                                                                                                                                                                                                                                                                                                                                                                                                                                                                                                                                 | -                                                                                 | S                                                                  | S                                                                                                              |
| All Wheel Drive (AWD)                                                                                                                                                                                                                                                                                                                                                                                                                                                                                                                                                                                                                                                                                                                                           | S                                                                                 | S                                                                  | S                                                                                                              |
| 8-Speed Automatic Transmission with Geartronic                                                                                                                                                                                                                                                                                                                                                                                                                                                                                                                                                                                                                                                                                                                  | S                                                                                 | S                                                                  | S                                                                                                              |
| Drive Mode Settings                                                                                                                                                                                                                                                                                                                                                                                                                                                                                                                                                                                                                                                                                                                                             | S                                                                                 | S                                                                  | S                                                                                                              |
| Electric Power Assist Steering (EPAS) with Adjustable                                                                                                                                                                                                                                                                                                                                                                                                                                                                                                                                                                                                                                                                                                           |                                                                                   |                                                                    |                                                                                                                |
| Steering Wheel Force                                                                                                                                                                                                                                                                                                                                                                                                                                                                                                                                                                                                                                                                                                                                            | S                                                                                 | S                                                                  | S                                                                                                              |
| Dynamic Chassis                                                                                                                                                                                                                                                                                                                                                                                                                                                                                                                                                                                                                                                                                                                                                 | S                                                                                 | S                                                                  | S                                                                                                              |
| Electronic Power Parking Brake with Auto Hold Function                                                                                                                                                                                                                                                                                                                                                                                                                                                                                                                                                                                                                                                                                                          | S                                                                                 | S                                                                  | S                                                                                                              |
| Hill Start Assist (HSA)                                                                                                                                                                                                                                                                                                                                                                                                                                                                                                                                                                                                                                                                                                                                         | S                                                                                 | S                                                                  | S                                                                                                              |
| Hill Descent Control (HDC)                                                                                                                                                                                                                                                                                                                                                                                                                                                                                                                                                                                                                                                                                                                                      | S                                                                                 | S                                                                  | S                                                                                                              |
|                                                                                                                                                                                                                                                                                                                                                                                                                                                                                                                                                                                                                                                                                                                                                                 |                                                                                   |                                                                    |                                                                                                                |
| Electronic Brakeforce Distribution (EBD)                                                                                                                                                                                                                                                                                                                                                                                                                                                                                                                                                                                                                                                                                                                        | S                                                                                 | S                                                                  | S                                                                                                              |
| Electronic Stability Control (ESC)                                                                                                                                                                                                                                                                                                                                                                                                                                                                                                                                                                                                                                                                                                                              | S                                                                                 | S                                                                  | S                                                                                                              |
| Engine Start/Stop System                                                                                                                                                                                                                                                                                                                                                                                                                                                                                                                                                                                                                                                                                                                                        | S                                                                                 | S                                                                  | S                                                                                                              |
| 11.6 kWh Lithium-Ion Hybrid Battery                                                                                                                                                                                                                                                                                                                                                                                                                                                                                                                                                                                                                                                                                                                             | -                                                                                 | S                                                                  | S                                                                                                              |
| Driver Display, Controls & Information                                                                                                                                                                                                                                                                                                                                                                                                                                                                                                                                                                                                                                                                                                                          |                                                                                   |                                                                    |                                                                                                                |
| Digital Instrument Cluster with 12.3" TFT Adaptive Digital                                                                                                                                                                                                                                                                                                                                                                                                                                                                                                                                                                                                                                                                                                      |                                                                                   |                                                                    |                                                                                                                |
| Display                                                                                                                                                                                                                                                                                                                                                                                                                                                                                                                                                                                                                                                                                                                                                         | S                                                                                 | S                                                                  | S                                                                                                              |
| Head-Up Display (HUD)                                                                                                                                                                                                                                                                                                                                                                                                                                                                                                                                                                                                                                                                                                                                           | -                                                                                 | S                                                                  | S                                                                                                              |
| ntelligent Driver Information System (IDIS)                                                                                                                                                                                                                                                                                                                                                                                                                                                                                                                                                                                                                                                                                                                     | S                                                                                 | S                                                                  | S                                                                                                              |
| Sensus Navigation                                                                                                                                                                                                                                                                                                                                                                                                                                                                                                                                                                                                                                                                                                                                               | -                                                                                 | S                                                                  | S                                                                                                              |
| Road Sign Information System (RSI)                                                                                                                                                                                                                                                                                                                                                                                                                                                                                                                                                                                                                                                                                                                              | S                                                                                 | S                                                                  | S                                                                                                              |
| 3-Spoke Leather Steering Wheel with Unideco Inlay                                                                                                                                                                                                                                                                                                                                                                                                                                                                                                                                                                                                                                                                                                               | S                                                                                 | -                                                                  | -                                                                                                              |
| 3-Spoke Sports Leather Steering Wheel with Unideco Inlay                                                                                                                                                                                                                                                                                                                                                                                                                                                                                                                                                                                                                                                                                                        | -                                                                                 | S                                                                  | S                                                                                                              |
| _eather-Wrapped Gear Lever                                                                                                                                                                                                                                                                                                                                                                                                                                                                                                                                                                                                                                                                                                                                      | S                                                                                 | _                                                                  | -                                                                                                              |
| Orrefors® Crystal Gear Lever with Illumination                                                                                                                                                                                                                                                                                                                                                                                                                                                                                                                                                                                                                                                                                                                  | -                                                                                 | S                                                                  | S                                                                                                              |
| Diamond-Cut Engine Start/Stop Knob, Drive Mode                                                                                                                                                                                                                                                                                                                                                                                                                                                                                                                                                                                                                                                                                                                  |                                                                                   |                                                                    | 0                                                                                                              |
| Selector & Volume Knob                                                                                                                                                                                                                                                                                                                                                                                                                                                                                                                                                                                                                                                                                                                                          | S                                                                                 | S                                                                  | S                                                                                                              |
| Steering Wheel Controls                                                                                                                                                                                                                                                                                                                                                                                                                                                                                                                                                                                                                                                                                                                                         | S                                                                                 | S                                                                  | S                                                                                                              |
| Voice Control                                                                                                                                                                                                                                                                                                                                                                                                                                                                                                                                                                                                                                                                                                                                                   | S                                                                                 | S                                                                  | S                                                                                                              |
|                                                                                                                                                                                                                                                                                                                                                                                                                                                                                                                                                                                                                                                                                                                                                                 |                                                                                   |                                                                    |                                                                                                                |
| Digital Owner's Manual                                                                                                                                                                                                                                                                                                                                                                                                                                                                                                                                                                                                                                                                                                                                          | S                                                                                 | S                                                                  | S                                                                                                              |
| Intellisafe - Preventive Safety                                                                                                                                                                                                                                                                                                                                                                                                                                                                                                                                                                                                                                                                                                                                 |                                                                                   |                                                                    |                                                                                                                |
| City Safety - Collision Avoidance & Mitigation with Intersection                                                                                                                                                                                                                                                                                                                                                                                                                                                                                                                                                                                                                                                                                                | _                                                                                 | _                                                                  |                                                                                                                |
| Support Pedestrian, Cyclist & Large Animal Detection                                                                                                                                                                                                                                                                                                                                                                                                                                                                                                                                                                                                                                                                                                            | S                                                                                 | S                                                                  | S                                                                                                              |
| Front & Rear Collision Warning & Mitigation Support                                                                                                                                                                                                                                                                                                                                                                                                                                                                                                                                                                                                                                                                                                             | S                                                                                 | S                                                                  | S                                                                                                              |
| Driver Alert Control (DAC)                                                                                                                                                                                                                                                                                                                                                                                                                                                                                                                                                                                                                                                                                                                                      | S                                                                                 | S                                                                  | S                                                                                                              |
| Lane Keeping Aid (LKA)                                                                                                                                                                                                                                                                                                                                                                                                                                                                                                                                                                                                                                                                                                                                          | S                                                                                 | S                                                                  | S                                                                                                              |
| Run-Off Road Mitigation with Road Edge Detection                                                                                                                                                                                                                                                                                                                                                                                                                                                                                                                                                                                                                                                                                                                | S                                                                                 | S                                                                  | S                                                                                                              |
|                                                                                                                                                                                                                                                                                                                                                                                                                                                                                                                                                                                                                                                                                                                                                                 | S                                                                                 | S                                                                  | S                                                                                                              |
| Uncoming Lane Mitigation                                                                                                                                                                                                                                                                                                                                                                                                                                                                                                                                                                                                                                                                                                                                        | S                                                                                 | S                                                                  | S                                                                                                              |
|                                                                                                                                                                                                                                                                                                                                                                                                                                                                                                                                                                                                                                                                                                                                                                 | 5                                                                                 |                                                                    | S                                                                                                              |
| Blind Spot Information System (BLIS) with Steer Assist                                                                                                                                                                                                                                                                                                                                                                                                                                                                                                                                                                                                                                                                                                          | S                                                                                 | S                                                                  |                                                                                                                |
| Blind Spot Information System (BLIS) with Steer Assist<br>Cross Traffic Alert (CTA)                                                                                                                                                                                                                                                                                                                                                                                                                                                                                                                                                                                                                                                                             |                                                                                   | S<br>S                                                             | S                                                                                                              |
| Blind Spot Information System (BLIS) with Steer Assist<br>Cross Traffic Alert (CTA)<br>Seat Belt Detection with Graphical Indicator for All Seats                                                                                                                                                                                                                                                                                                                                                                                                                                                                                                                                                                                                               | S<br>S                                                                            |                                                                    |                                                                                                                |
| Blind Spot Information System (BLIS) with Steer Assist<br>Cross Traffic Alert (CTA)<br>Seat Belt Detection with Graphical Indicator for All Seats<br>Anti-Lock Brake System (ABS)                                                                                                                                                                                                                                                                                                                                                                                                                                                                                                                                                                               | S<br>S<br>S                                                                       | S<br>S                                                             | S                                                                                                              |
| Blind Spot Information System (BLIS) with Steer Assist<br>Cross Traffic Alert (CTA)<br>Seat Belt Detection with Graphical Indicator for All Seats<br>Anti-Lock Brake System (ABS)<br>Emergency Brake Assist (EBA)                                                                                                                                                                                                                                                                                                                                                                                                                                                                                                                                               | S<br>S                                                                            | S                                                                  |                                                                                                                |
| Blind Spot Information System (BLIS) with Steer Assist<br>Cross Traffic Alert (CTA)<br>Seat Belt Detection with Graphical Indicator for All Seats<br>Anti-Lock Brake System (ABS)<br>Emergency Brake Assist (EBA)<br>Intellisafe - Protective Safety                                                                                                                                                                                                                                                                                                                                                                                                                                                                                                            | S<br>S<br>S                                                                       | S<br>S<br>S                                                        | S<br>S                                                                                                         |
| Blind Spot Information System (BLIS) with Steer Assist<br>Cross Traffic Alert (CTA)<br>Seat Belt Detection with Graphical Indicator for All Seats<br>Anti-Lock Brake System (ABS)<br>Emergency Brake Assist (EBA)<br>Intellisafe - Protective Safety<br>Pre-Prepared Restraints (PRS)                                                                                                                                                                                                                                                                                                                                                                                                                                                                           | S<br>S<br>S<br>S                                                                  | S<br>S<br>S                                                        | S<br>S<br>S                                                                                                    |
| Blind Spot Information System (BLIS) with Steer Assist<br>Cross Traffic Alert (CTA)<br>Seat Belt Detection with Graphical Indicator for All Seats<br>Anti-Lock Brake System (ABS)<br>Emergency Brake Assist (EBA)<br>Intellisafe - Protective Safety<br>Pre-Prepared Restraints (PRS)<br>Run-Off Road Protection                                                                                                                                                                                                                                                                                                                                                                                                                                                | S<br>S<br>S<br>S<br>S                                                             | S<br>S<br>S<br>S<br>S                                              | S<br>S<br>S<br>S                                                                                               |
| Blind Spot Information System (BLIS) with Steer Assist<br>Cross Traffic Alert (CTA)<br>Seat Belt Detection with Graphical Indicator for All Seats<br>Anti-Lock Brake System (ABS)<br>Emergency Brake Assist (EBA)<br>Intellisate - Protective Safety<br>Pre-Prepared Restraints (PRS)<br>Run-Off Road Protection<br>Dual Stage Driver & Front Passenger Airbags                                                                                                                                                                                                                                                                                                                                                                                                 | S<br>S<br>S<br>S                                                                  | S<br>S<br>S                                                        | S<br>S<br>S                                                                                                    |
| Blind Spot Information System (BLIS) with Steer Assist<br>Cross Traffic Alert (CTA)<br>Seat Belt Detection with Graphical Indicator for All Seats<br>Anti-Lock Brake System (ABS)<br>Emergency Brake Assist (EBA)<br>Intellisate - Protective Safety<br>Pre-Prepared Restraints (PRS)<br>Run-Off Road Protection<br>Dual Stage Driver & Front Passenger Airbags<br>Side Impact Protection System (SIPS) with Dual Chamber                                                                                                                                                                                                                                                                                                                                       | S<br>S<br>S<br>S<br>S<br>S                                                        | S<br>S<br>S<br>S<br>S                                              | S<br>S<br>S<br>S                                                                                               |
| Blind Spot Information System (BLIS) with Steer Assist<br>Cross Traffic Alert (CTA)<br>Seat Belt Detection with Graphical Indicator for All Seats<br>Anti-Lock Brake System (ABS)<br>Emergency Brake Assist (EBA)<br>Intellisafe - Protective Safety<br>Pre-Prepared Restraints (PRS)<br>Run-Off Road Protection<br>Dual Stage Driver & Front Passenger Airbags<br>Side Impact Protection System (SIPS) with Dual Chamber<br>SIPS Airbags                                                                                                                                                                                                                                                                                                                       | S<br>S<br>S<br>S<br>S<br>S<br>S                                                   | S<br>S<br>S<br>S<br>S<br>S                                         | S<br>S<br>S<br>S<br>S                                                                                          |
| Blind Spot Information System (BLIS) with Steer Assist<br>Cross Traffic Alert (CTA)<br>Seat Belt Detection with Graphical Indicator for All Seats<br>Anti-Lock Brake System (ABS)<br>Emergency Brake Assist (EBA)<br>Intellisafe - Protective Safety<br>Pre-Prepared Restraints (PRS)<br>Run-Off Road Protection<br>Dual Stage Driver & Front Passenger Airbags<br>Side Impact Protection System (SIPS) with Dual Chamber<br>SIPS Airbags<br>Full-Length Inflatable Curtains (IC)                                                                                                                                                                                                                                                                               | S<br>S<br>S<br>S<br>S<br>S<br>S<br>S                                              | S<br>S<br>S<br>S<br>S<br>S<br>S                                    | S<br>S<br>S<br>S<br>S<br>S                                                                                     |
| Blind Spot Information System (BLIS) with Steer Assist<br>Cross Traffic Alert (CTA)<br>Seat Belt Detection with Graphical Indicator for All Seats<br>Anti-Lock Brake System (ABS)<br>Emergency Brake Assist (EBA)<br>Intellisafe - Protective Safety<br>Pre-Prepared Restraints (PRS)<br>Run-Off Road Protection<br>Dual Stage Driver & Front Passenger Airbags<br>Side Impact Protection System (SIPS) with Dual Chamber<br>SIPS Airbags<br>Full-Length Inflatable Curtains (IC)<br>Whiplash Protection System (WHIPS) for Front Seats                                                                                                                                                                                                                         | S<br>S<br>S<br>S<br>S<br>S<br>S<br>S<br>S<br>S<br>S<br>S                          | S<br>S<br>S<br>S<br>S<br>S<br>S<br>S<br>S<br>S                     | S<br>S<br>S<br>S<br>S<br>S<br>S<br>S<br>S                                                                      |
| Blind Spot Information System (BLIS) with Steer Assist<br>Cross Traffic Alert (CTA)<br>Seat Belt Detection with Graphical Indicator for All Seats<br>Anti-Lock Brake System (ABS)<br>Emergency Brake Assist (EBA)<br>Intellisate - Protective Safety<br>Pre-Prepared Restraints (PRS)<br>Run-Off Road Protection<br>Dual Stage Driver & Front Passenger Airbags<br>Side Impact Protection System (SIPS) with Dual Chamber<br>SIPS Airbags<br>Full-Length Inflatable Curtains (IC)<br>Whiplash Protection System (WHIPS) for Front Seats                                                                                                                                                                                                                         | S<br>S<br>S<br>S<br>S<br>S<br>S<br>S                                              | S<br>S<br>S<br>S<br>S<br>S<br>S<br>S<br>S<br>S<br>S<br>S           | S<br>S<br>S<br>S<br>S<br>S<br>S<br>S<br>S<br>S<br>S                                                            |
| Blind Spot Information System (BLIS) with Steer Assist<br>Cross Traffic Alert (CTA)<br>Seat Belt Detection with Graphical Indicator for All Seats<br>Anti-Lock Brake System (ABS)<br>Emergency Brake Assist (EBA)<br>Intellisafe - Protective Safety<br>Pre-Prepared Restraints (PRS)<br>Run-Off Road Protection<br>Dual Stage Driver & Front Passenger Airbags<br>Side Impact Protection System (SIPS) with Dual Chamber<br>SIPS Airbags<br>Full-Length Inflatable Curtains (IC)<br>Whiplash Protection System (WHIPS) for Front Seats<br>Post-Collision Auto Braking & Unlocking                                                                                                                                                                              | S<br>S<br>S<br>S<br>S<br>S<br>S<br>S<br>S<br>S<br>S<br>S                          | S<br>S<br>S<br>S<br>S<br>S<br>S<br>S<br>S<br>S                     | S<br>S<br>S<br>S<br>S<br>S<br>S<br>S<br>S                                                                      |
| Blind Spot Information System (BLIS) with Steer Assist<br>Cross Traffic Alert (CTA)<br>Seat Belt Detection with Graphical Indicator for All Seats<br>Anti-Lock Brake System (ABS)<br>Emergency Brake Assist (EBA)<br>Intellisafe - Protective Safety<br>Pre-Prepared Restraints (PRS)<br>Run-Off Road Protection<br>Dual Stage Driver & Front Passenger Airbags<br>Side Impact Protection System (SIPS) with Dual Chamber<br>SIPS Airbags<br>Full-Length Inflatable Curtains (IC)<br>Whiplash Protection System (WHIPS) for Front Seats<br>Post-Collision Auto Braking & Unlocking<br>Collapsible Steering Column                                                                                                                                               | S<br>S<br>S<br>S<br>S<br>S<br>S<br>S<br>S<br>S<br>S<br>S                          | S<br>S<br>S<br>S<br>S<br>S<br>S<br>S<br>S<br>S<br>S<br>S           | S<br>S<br>S<br>S<br>S<br>S<br>S<br>S<br>S<br>S                                                                 |
| Blind Spot Information System (BLIS) with Steer Assist<br>Cross Traffic Alert (CTA)<br>Seat Belt Detection with Graphical Indicator for All Seats<br>Anti-Lock Brake System (ABS)<br>Emergency Brake Assist (EBA)<br>Intellisafe - Protective Safety<br>Pre-Prepared Restraints (PRS)<br>Run-Off Road Protection<br>Dual Stage Driver & Front Passenger Airbags<br>Side Impact Protection System (SIPS) with Dual Chamber<br>SIPS Airbags<br>Full-Length Inflatable Curtains (IC)<br>Whiplash Protection System (WHIPS) for Front Seats<br>Post-Collision Auto Braking & Unlocking<br>Collapsible Steering Column<br>Brake Pedal Release                                                                                                                        | S<br>S<br>S<br>S<br>S<br>S<br>S<br>S<br>S<br>S<br>S<br>S<br>S<br>S                | S<br>S<br>S<br>S<br>S<br>S<br>S<br>S<br>S<br>S<br>S<br>S           | S<br>S<br>S<br>S<br>S<br>S<br>S<br>S<br>S<br>S<br>S<br>S                                                       |
| Blind Spot Information System (BLIS) with Steer Assist<br>Cross Traffic Alert (CTA)<br>Seat Belt Detection with Graphical Indicator for All Seats<br>Anti-Lock Brake System (ABS)<br>Emergency Brake Assist (EBA)<br>Intellisafe - Protective Safety<br>Pre-Prepared Restraints (PRS)<br>Run-Off Road Protection<br>Dual Stage Driver & Front Passenger Airbags<br>Side Impact Protection System (SIPS) with Dual Chamber<br>SIPS Airbags<br>Full-Length Inflatable Curtains (IC)<br>Whiplash Protection System (WHIPS) for Front Seats<br>Post-Collision Auto Braking & Unlocking<br>Collapsible Steering Column<br>Brake Pedal Release<br>Energy Absorbing Seat Cushions                                                                                      | S<br>S<br>S<br>S<br>S<br>S<br>S<br>S<br>S<br>S<br>S<br>S<br>S<br>S<br>S<br>S<br>S | S<br>S<br>S<br>S<br>S<br>S<br>S<br>S<br>S<br>S<br>S<br>S<br>S<br>S | \$<br>\$<br>\$<br>\$<br>\$<br>\$<br>\$<br>\$<br>\$<br>\$<br>\$<br>\$<br>\$<br>\$<br>\$<br>\$<br>\$<br>\$<br>\$ |
| Oncoming Lane Mitigation<br>Blind Spot Information System (BLIS) with Steer Assist<br>Cross Traffic Alert (CTA)<br>Seat Belt Detection with Graphical Indicator for All Seats<br>Anti-Lock Brake System (ABS)<br>Emergency Brake Assist (EBA)<br>Intellisate - Protective Safety<br>Pre-Prepared Restraints (PRS)<br>Run-Off Road Protection<br>Dual Stage Driver & Front Passenger Airbags<br>Side Impact Protection System (SIPS) with Dual Chamber<br>SIPS Airbags<br>Full-Length Inflatable Curtains (IC)<br>Whiplash Protection System (WHIPS) for Front Seats<br>Post-Collision Auto Braking & Unlocking<br>Collapsible Steering Column<br>Brake Pedal Release<br>Energy Absorbing Seat Cushions<br>Intellisate - Child Safety<br>Power Child Safety Lock | S<br>S<br>S<br>S<br>S<br>S<br>S<br>S<br>S<br>S<br>S<br>S<br>S<br>S<br>S<br>S<br>S | S<br>S<br>S<br>S<br>S<br>S<br>S<br>S<br>S<br>S<br>S<br>S<br>S<br>S | \$<br>\$<br>\$<br>\$<br>\$<br>\$<br>\$<br>\$<br>\$<br>\$<br>\$<br>\$<br>\$<br>\$<br>\$<br>\$<br>\$<br>\$<br>\$ |
| Blind Spot Information System (BLIS) with Steer Assist<br>Cross Traffic Alert (CTA)<br>Seat Belt Detection with Graphical Indicator for All Seats<br>Anti-Lock Brake System (ABS)<br>Emergency Brake Assist (EBA)<br>Intellisafe - Protective Safety<br>Pre-Prepared Restraints (PRS)<br>Run-Off Road Protection<br>Dual Stage Driver & Front Passenger Airbags<br>Side Impact Protection System (SIPS) with Dual Chamber<br>SIPS Airbags<br>Full-Length Inflatable Curtains (IC)<br>Whiplash Protection System (WHIPS) for Front Seats<br>Post-Collision Auto Braking & Unlocking<br>Collapsible Steering Column<br>Brake Pedal Release<br>Energy Absorbing Seat Cushions<br>Intellisafe - Child Safety                                                        | S<br>S<br>S<br>S<br>S<br>S<br>S<br>S<br>S<br>S<br>S<br>S<br>S<br>S<br>S           | S<br>S<br>S<br>S<br>S<br>S<br>S<br>S<br>S<br>S<br>S<br>S<br>S<br>S | \$<br>\$<br>\$<br>\$<br>\$<br>\$<br>\$<br>\$<br>\$<br>\$<br>\$<br>\$<br>\$<br>\$<br>\$<br>\$<br>\$<br>\$<br>\$ |